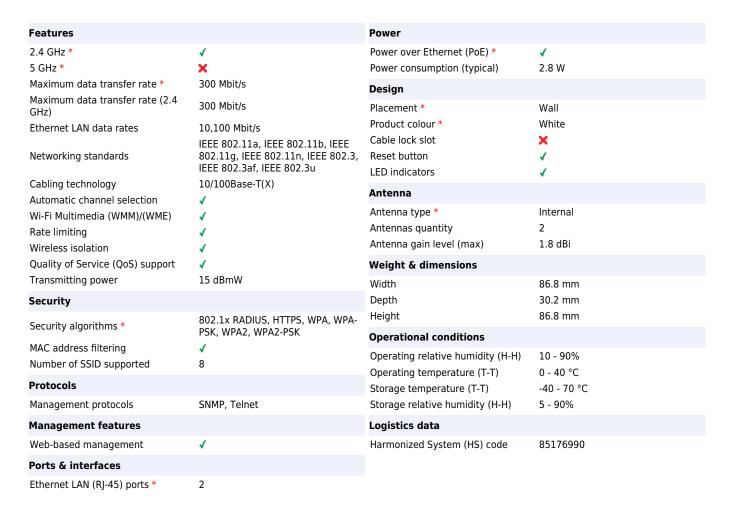

TP-Link EAP115-WALL. Maximum data transfer rate: 300 Mbit/s, Maximum data transfer rate (2.4 GHz): 300 Mbit/s, Ethernet LAN data rates: 10,100 Mbit/s. Security algorithms: 802.1x RADIUS, HTTPS, WPA, WPA-PSK, WPA2, WPA2-PSK. Management protocols: SNMP, Telnet. Power consumption (typical): 2.8 W. Placement: Wall, Product colour: White