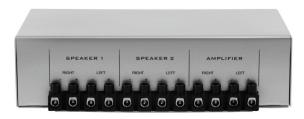

#### Screw terminals for strong connection and minimum loss

#### Designed to allow the use of two pairs of speakers with one amplifier

- Speaker selector switches to play either pair of speakers or both at the same time
- Suitable for loudspeakers from 4ohms to 16ohms
- · Screw terminals for strong connection and minimal loss
- · Strong, stylish metal casing
- · Accepts loudspeaker cable up to 2.5mm diameter
- 150 watts RMS per channel rating
- · Easy to use speaker switch
- Available in Silver