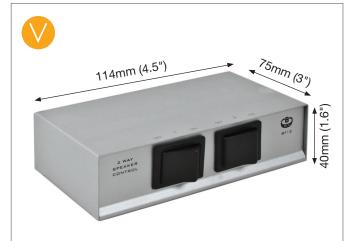

## 2-Way Speaker Selector Switch with Screw Terminals

For more information please visit www.btechavmounts.com/BT12

**BT12** 

## **BT12**

### 2-Way Speaker Selector Switch with Screw Terminals