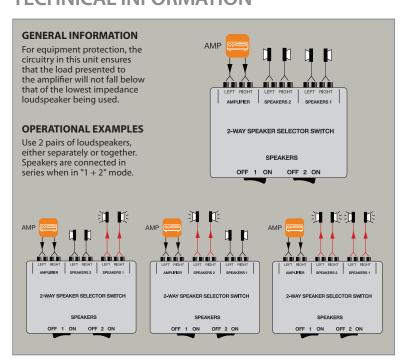

CH AUDIO VIDEO MOUN

AND ACCESSORIES

## **Product Information**

## 2-Way Speaker Selector Switch with Screw Terminals

For more information please visit www.btechavmounts.com/BT12

**BT12** 





#### Screw terminals for strong connection and minimum loss



## **BT12**

### 2-Way Speaker Selector Switch with Screw Terminals

#### Designed to allow the use of two pairs of speakers with one amplifier

- Speaker selector switches to play either pair of speakers or both at the same time
- Suitable for loudspeakers from 4ohms to 16ohms
- · Screw terminals for strong connection and minimal loss
- · Strong, stylish metal casing
- · Accepts loudspeaker cable up to 2.5mm diameter
- 150 watts RMS per channel rating
- · Easy to use speaker switch
- Available in Silver

#### TECHNICAL INFORMATION