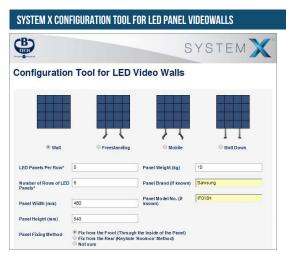

**BOLT DOWN UNIVERSAL DIRECT VIEW LED VIDEOWALL STAND** 

B-Tech's on line configuration tool is a quick and simple way to specify and order your LED videowall mounting solution. Simply input a few detailsabout the panels you wish to use and how you want to install them (wall mounted, trolley etc.) and the tool will give you a part code that you can use to order with. The request a quote option will instantly notify us of your interest and allow us to quickly provide you with a quotation.