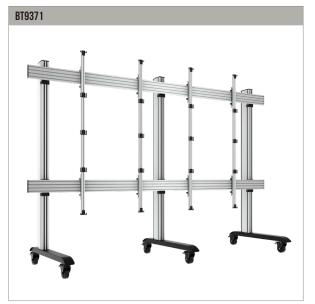

• Keyhole mounting for rear access panels allows safe and secure installation of large scale LED videowalls

UNIVERSAL DIRECT VIEW LED VIDEOWALL MOUNT

MOBILE UNIVERSAL DIRECT VIEW LED VIDEOWALL STAND

FREESTANDING UNIVERSAL DIRECT VIEW LED VIDEOWALL STAND