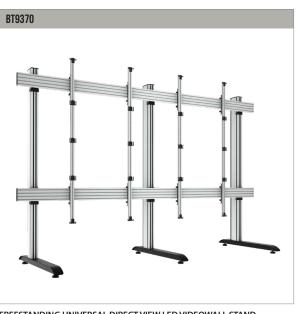

• Keyhole mounting for rear access panels allows safe and secure installation of large scale LED videowalls

UNIVERSAL DIRECT VIEW LED VIDEOWALL MOUNT

MOBILE UNIVERSAL DIRECT VIEW LED VIDEOWALL STAND

FREESTANDING UNIVERSAL DIRECT VIEW LED VIDEOWALL STAND