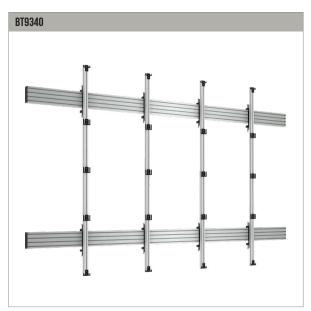

www.btechavmounts.com/systemx-configurator

BT9340-RM

SHOWN IN A **5X4 CONFIGURATION** 

| SPECIFICATION       |                 |
|---------------------|-----------------|
| Panel fixing method | Rear mounted    |
| Colour              | Black or Silver |
| For indoor use only |                 |