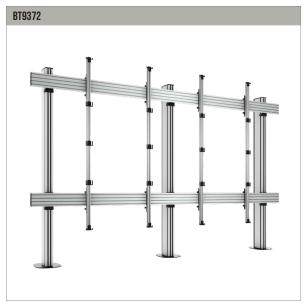

• Keyhole mounting for rear access panels allows safe and secure installation of large scale LED videowalls

UNIVERSAL DIRECT VIEW LED VIDEOWALL MOUNT

MOBILE UNIVERSAL DIRECT VIEW LED VIDEOWALL STAND

FREESTANDING UNIVERSAL DIRECT VIEW LED VIDEOWALL STAND