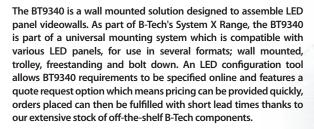

## **AV**AWARDS 2017 MANUFACTURER OF THE YEAR

- Configurable mounting solution available to order to your requirements, from stock - see configurator for info
- Universal design suitable for a variety of LED panels and configurations
- Options for front or rear mounted panels (see below)
- Assembled from off-the-shelf components for fast order fulfilment
- Online configuration tool for quick turnaround of quotes no more lengthy wait for bespoke pricing from custom manufacturing
- System can be extended to any required width for large installations
- Open frame allows panel access for easy servicing and maintenance
- Pre-assembly of major parts for quick and easy installation
- All mounting hardware included

## **ALTERNATE CONFIGURATIONS**

There are actually over 2000 different configurations of BT9340 available! Visit our online configuration tool to specify setups of up to 6x4 with different options such as screen size, orientation and leg height.

**BOLT DOWN UNIVERSAL DIRECT VIEW LED VIDEOWALL STAND** 

B-Tech's on line configuration tool is a quick and simple way to specify and order your LED videowall mounting solution. Simply input a few detailsabout the panels you wish to use and how you want to install them (wall mounted, trolley etc.) and the tool will give you a part code that you can use to order with. The request a quote option will instantly notify us of your interest and allow us to quickly provide you with a quotation.