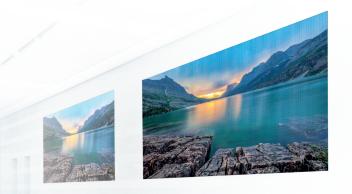

• Keyhole mounting for rear access panels allows safe and secure installation of large scale LED videowalls

UNIVERSAL DIRECT VIEW LED VIDEOWALL MOUNT

MOBILE UNIVERSAL DIRECT VIEW LED VIDEOWALL STAND

FREESTANDING UNIVERSAL DIRECT VIEW LED VIDEOWALL STAND