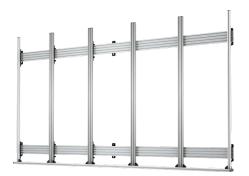

BT9340-FM

SHOWN IN A **5X4 CONFIGURATION** 

| SPECIFICATION       |                 |
|---------------------|-----------------|
| Panel fixing method | Front mounted   |
| Colour              | Black or Silver |
| For indoor use only |                 |

www.btechavmounts.com/systemx-configurator

BT9340-RM

SHOWN IN A **5X4 CONFIGURATION** 

| SPECIFICATION       |                 |
|---------------------|-----------------|
| Panel fixing method | Rear mounted    |
| Colour              | Black or Silver |
| For indoor use only |                 |