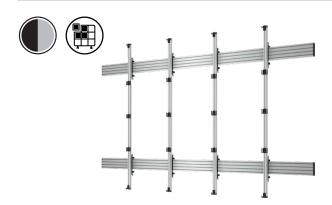

## **ALTERNATE CONFIGURATIONS**

There are actually over 2000 different configurations of BT9340 available! Visit our online configuration tool to specify setups of up to 6x4 with different options such as screen size, orientation and leg height.