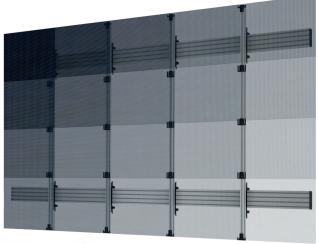

BT9340-FM

SHOWN IN A **5X4 CONFIGURATION** 

| SPECIFICATION       |                 |
|---------------------|-----------------|
| Panel fixing method | Front mounted   |
| Colour              | Black or Silver |
| For indoor use only |                 |