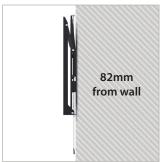

| SPECIFICATION                          |                           |
|----------------------------------------|---------------------------|
| Recommended screen size                | 65" up to 100"            |
| Max load                               | 130kg*                    |
| VESA <sup>®</sup> & non-VESA fixings   | up to <b>1000 x 600mm</b> |
| Tilt positions                         | 0°, 5°, 10°, 15°          |
| Distance from wall (when mounted flat) | 82mm                      |
| Colour                                 | Black                     |

Mounts screen just 82mm from the wall when mounted flat

Post installation screen alignment

100

VES/ 1000

6Õ0

130KC

On Wall

80KG