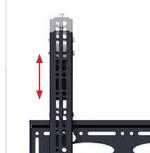

## FEATURES

- Designed to mount extra-large screens 65" and over
- Lateral adjustment of screen once mounted
- Adjustment screws allow screen to be levelled once mounted
- Heavy duty 4mm steel capable of supporting the heaviest screens
- Safety screws included to prevent removal of screen
- Compatible with B-Tech's System 2 pole mounting system
- Simple 'hook-on' installation with all mounting hardware included

On Pole

Adjustment screws allow screen to be levelled once mounted

1

1-2

Compatible with B-Tech's collar and pole system for pole mounting heavy duty screens