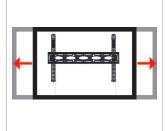

## FEATURES

- Designed to mount extra-large screens 65" and over
- Lateral adjustment of screen once mounted
- Adjustment screws allow screen to be levelled once mounted
- Heavy duty 4mm steel capable of supporting the heaviest screens
- Safety screws included to prevent removal of screen
- Compatible with B-Tech's System 2 pole mounting system
- Simple 'hook-on' installation with all mounting hardware included