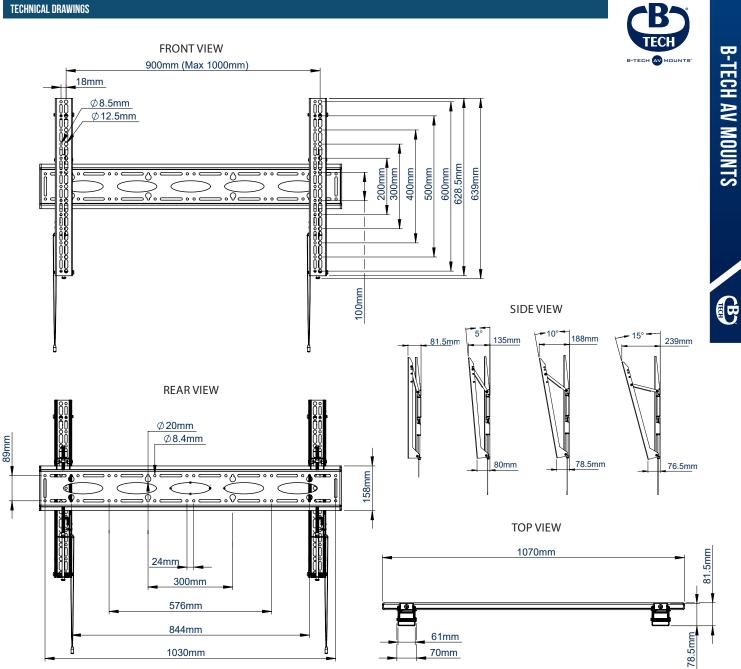

| SPECIFICATION                          |                           |
|----------------------------------------|---------------------------|
| Recommended screen size                | 65" up to 100"            |
| Max load                               | 130kg*                    |
| VESA <sup>®</sup> & non-VESA fixings   | up to <b>1000 x 600mm</b> |
| Tilt positions                         | 0°, 5°, 10°, 15°          |
| Distance from wall (when mounted flat) | 82mm                      |
| Colour                                 | Black                     |

Mounts screen just 82mm from the wall when mounted flat

Post installation screen alignment

100

VES/ 1000

6Õ0

130KC

On Wall

80KG

On Pole

Adjustment screws allow screen to be levelled once mounted

1

1-2

Compatible with B-Tech's collar and pole system for pole mounting heavy duty screens