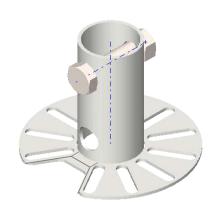

ADAPT-38B-2H-MSHPL-97

Description:

38mm Pole Adapter (Multi Slot) 14mm Cable

Entry 97mm 2 hole

Date:

08 July 2023

Sheet Scale: 1:2

Sheet 1 Of 1