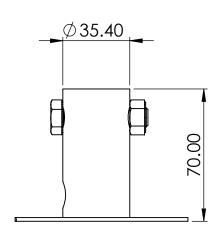

## Notes:

All Tolerances +/- 0.5% unless otherwise Statated

All Measurements are Raw Materials Only and allowances are needed for Welding Tracks & any additional coatings such as Powder Coating / Spray Paints Etc Part Number:

ADAPT-38B-2H-MSHPL-97

Description:

38mm Pole Adapter (Multi Slot) 14mm Cable

Entry 97mm 2 hole

Date:

08 July 2023

Sheet Scale: 1:2

Sheet 1 Of 1