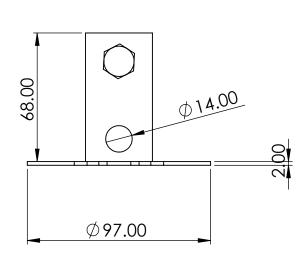

## Notes:

All Tolerances +/- 0.5% unless otherwise Statated

All Measurements are Raw Materials Only and allowances are needed for Welding Tracks & any additional coatings such as Powder Coating / Spray Paints Etc Part Number:

ADAPT-38B-2H-MSHPL-97

Description:

38mm Pole Adapter (Multi Slot) 14mm Cable

Entry 97mm 2 hole

Date:

08 July 2023

Sheet Scale: 1:2

Sheet 1 Of 1