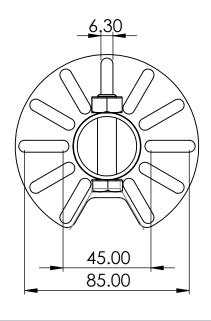

## Notes:

All Tolerances +/- 0.5% unless otherwise Statated

All Measurements are Raw Materials Only and allowances are needed for Welding Tracks & any additional coatings such as Powder Coating / Spray Paints Etc Part Number:

ADAPT-38B-2H-MSHPL-97

Description:

38mm Pole Adapter (Multi Slot) 14mm Cable

Entry 97mm 2 hole

Date:

08 July 2023

Sheet Scale: 1:2

Sheet 1 Of 1