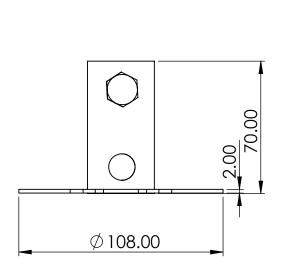

Part Number:

ADAPT-38-2H-MSHPL-108

Description:

38mm Pole Adaptor Multislot 14mm Cable

Date:

08 July 2023

Sheet Scale:

1:2