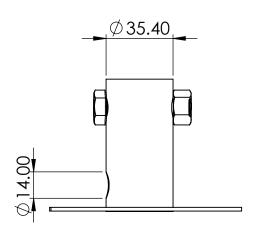

Part Number:

ADAPT-38-2H-MSHPL-108

Description:

38mm Pole Adaptor Multislot 14mm Cable

Date:

08 July 2023

Sheet Scale:

1:2