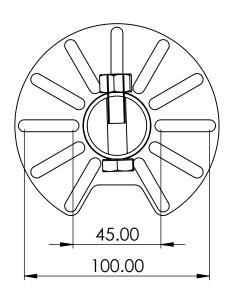

Part Number:

ADAPT-38-2H-MSHPL-108

Description:

38mm Pole Adaptor Multislot 14mm Cable

Date:

08 July 2023

Sheet Scale:

1:2