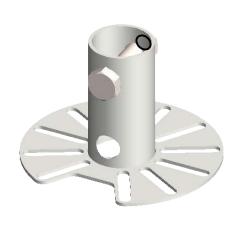

Part Number:

ADAPT-38-2H-MSHPL-108

Description:

38mm Pole Adaptor Multislot 14mm Cable

Date:

08 July 2023

Sheet Scale:

1:2