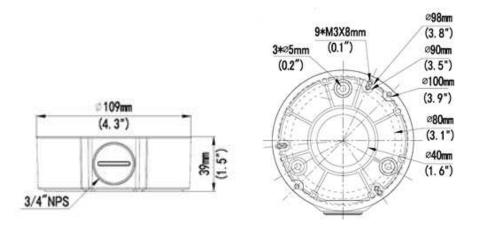

## Dimensions

Uniview Technology / 850 Freeport Pkwy, Ste. 100, Coppell, TX 75019 Toll Free: 888-288-7644 / Main 972-459-8645 / Fax 972-459-8661 ©2019 uniview tec All rights reserved. Specifications and Design are subject to change without notice. UVT6340319-00