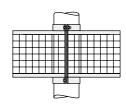

# Pole & Tower Accessories ←

#### AW1962

PIR mount ring



Mounting positions for Mounting bracket up to 5 No. PIR's adjustable on pivot bolt



Clamp to suit pole diameter

## PIR Mounting Brackets

#### AW1962/CG

Cage enclosure for PIR mounting ring



2" x 2" weldmesh



### AW2274

Clamp-on PIR pole bracket



Produced for all pole sizes as AW 1962 mounting rings

#### **AW1983**

PIR bracket and cage

Pole

Diameter

Ø89

Ø114

Ø139

Ø168

Ø193

Ø219

Ø273

Part

No. AW1962/89

AW1962/114

AW1962/139

AW1962/168

AW1962/193

AW1962/219

AW1962/273

• Stock items





These can be doubled up

#### AW2275

Clamp-on tower leg bracket for PIR