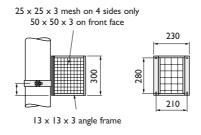

#### AW1962/CG

Cage enclosure for PIR mounting ring

2" x 2" weldmesh

#### **AW1983**

PIR bracket and cage

Pole

Diameter

Ø89

Ø114

Ø139

Ø168

Ø193

Ø219

Ø273

Part

No. AW1962/89

AW1962/114

AW1962/139

AW1962/168