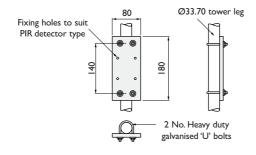

# Pole & Tower Accessories ←

#### AW1962

PIR mount ring



Mounting positions for Mounting bracket up to 5 No. PIR's adjustable on pivot bolt



Clamp to suit pole diameter

## PIR Mounting Brackets

#### AW1962/CG

Cage enclosure for PIR mounting ring



2" x 2" weldmesh



### AW2274

Clamp-on PIR pole bracket



Produced for all pole sizes as AW 1962 mounting rings

#### **AW1983**

PIR bracket and cage

Pole

Diameter

Ø89

Ø114

Ø139

Ø168

Ø193

Ø219

Ø273

Part

No. AW1962/89

AW1962/114

AW1962/139

AW1962/168

AW1962/193

AW1962/219

AW1962/273

• Stock items





These can be doubled up

#### AW2275

Clamp-on tower leg bracket for PIR