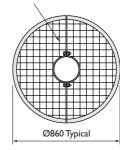

# Pole & Tower Accessories ←

#### AW1962

PIR mount ring



Mounting positions for Mounting bracket up to 5 No. PIR's adjustable on pivot bolt



Clamp to suit pole diameter

## PIR Mounting Brackets

#### AW1962/CG

Cage enclosure for PIR mounting ring



2" x 2" weldmesh



### AW2274

Clamp-on PIR pole bracket



Produced for all pole sizes as AW 1962 mounting rings

#### **AW1983**

PIR bracket and cage

Pole

Diameter

Ø89

Ø114

Ø139

Ø168

Ø193

Ø219

Ø273

Part

No. AW1962/89

AW1962/114

AW1962/139

AW1962/168

AW1962/193

AW1962/219

AW1962/273

• Stock items





These can be doubled up

#### AW2275

Clamp-on tower leg bracket for PIR