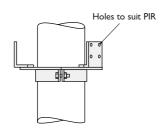

#### AW1962

PIR mount ring

Mounting positions for Mounting bracket up to 5 No. PIR's adjustable on pivot bolt

Clamp to suit pole diameter