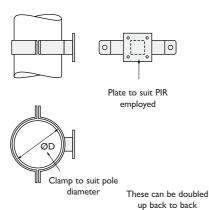

#### AW1962

PIR mount ring

Mounting positions for Mounting bracket up to 5 No. PIR's adjustable on pivot bolt

Clamp to suit pole diameter

### AW2274

Clamp-on PIR pole bracket

Produced for all pole sizes as AW 1962 mounting rings

AW1962/193

AW1962/219

AW1962/273

• Stock items

These can be doubled up