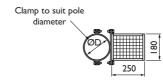

#### **AW1983**

PIR bracket and cage

Pole

Diameter

Ø89

Ø114

Ø139

Ø168

Ø193

Ø219

Ø273

Part

No. AW1962/89

AW1962/114

AW1962/139

AW1962/168