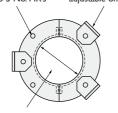

#### AW1962

PIR mount ring

Mounting positions for Mounting bracket up to 5 No. PIR's adjustable on pivot bolt

Clamp to suit pole diameter