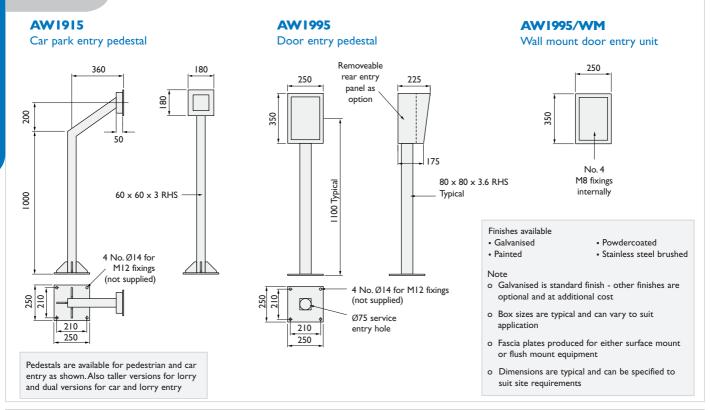

## **Pedestals**

All brackets for camera mounting have a Ø127 mounting plate with Ø8.5 holes equi - spaced on 101.6 PCD