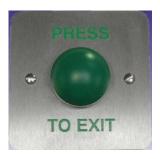

## AEB6/F FLUSH STAINLESS STEEL GREEN DOME EXIT

## Features:-

Flush Single gang Stainless Steel faceplate

Optional Surface housing available (AEBBOX)

Green dome exit button, momentary contact

Operation: Push button with Normally Open and Normally Closed contacts