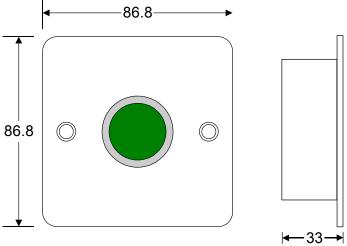

## AEB6/F FLUSH STAINLESS STEEL GREEN DOME EXIT

## Features:-

Flush Single gang Stainless Steel faceplate

Optional Surface housing available (AEBBOX)

Green dome exit button, momentary contact

Operation: Push button with Normally Open and Normally Closed contacts