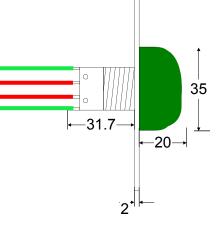

## Wiring Detail:-

For Normally Open switch use BLACK & WHITE For Normally Closed switch use BLUE & RED DO NOT switch more than 24v DC 2 amps

> Green - NORMALLY OPEN Red - NORMALLY CLOSED Red - NORMALLY CLOSED Green - NORMALLY OPEN