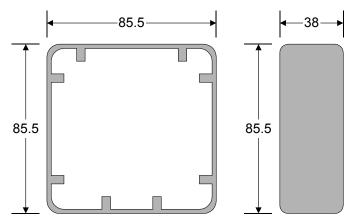

## AEB6/F FLUSH STAINLESS STEEL GREEN DOME EXIT

## Features:-

Flush Single gang Stainless Steel faceplate

Optional Surface housing available (AEBBOX)

Green dome exit button, momentary contact

Operation: Push button with Normally Open and Normally Closed contacts

Switch rating: 2 Amps @ 12/24Vdc

Mechanical Life: 1 million operations





## AEBBOX - OPTIONAL SURFACE HOUSING



## Wiring Detail:-

For Normally Open switch use BLACK & WHITE For Normally Closed switch use BLUE & RED DO NOT switch more than 24v DC 2 amps

> Green - NORMALLY OPEN Red - NORMALLY CLOSED Red - NORMALLY CLOSED Green - NORMALLY OPEN



If used externally silicon sealant MUST be applied around the faceplate and fixing holes to achieve IP67 rating.