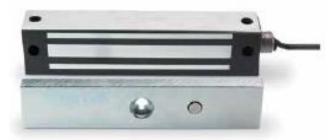

#### AEMMINGATE/F/S

## **Deedlock External Electro-Magnetic Locks (for Single Gates)**

| Stock Code      | Description                                         | Minimum Holding Force | Application                                  |
|-----------------|-----------------------------------------------------|-----------------------|----------------------------------------------|
| AEMGATE/F/S     | External Magnet Side & Face Fix (Monitored)         | 1100lbs (4890N)       | Single vehicle or large pedestrian gate      |
| AEMBR046        | Z Bracket to suit Armature plate of AEMGATE/F/S     |                       | To fix armature plate to inward opening gate |
| AEM/MINGATE/F/S | External Mini-Gate Side & Face Fix (Monitored)      | 500lbs (2220N)        | Single low security pedestrian gate          |
| AEMBR056        | Z Bracket to suit Armature plate of AEM/MINGATE/F/S |                       | To fix armature plate to inward opening gate |