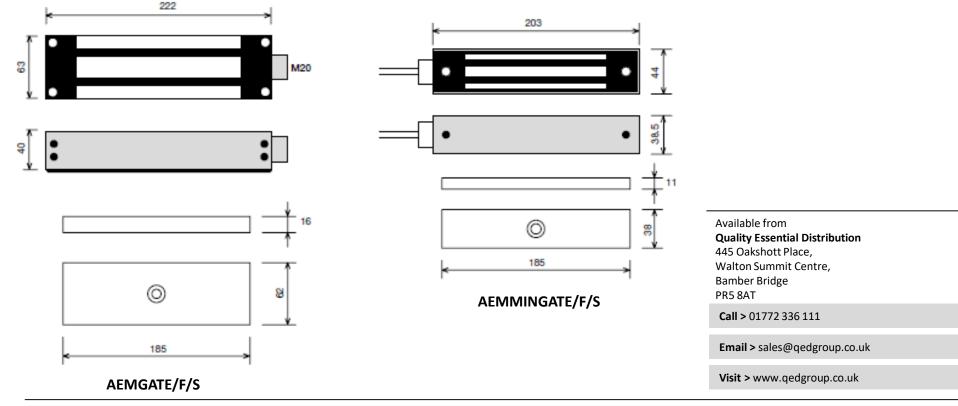

#### Features & Benefits

- Surface mounted and easy to install
- Stainless steel housing
- Both side and face fixing options available
- Reed switch monitoring
- 12 or 24V DC Operating voltage
- Z Bracket available to fix armature to inward opening gate
- The cable entry point on the gate lock has an M20 threaded collar to allow for watertight fixing with suitable conduit
- CE Marked
- Current draw 500mA at 12V / 250mA at 24V

## **Deedlock External Electro-Magnetic Locks (for Single Gates)**

| Stock Code      | Description                                         | Minimum Holding Force | Application                                  |
|-----------------|-----------------------------------------------------|-----------------------|----------------------------------------------|
| AEMGATE/F/S     | External Magnet Side & Face Fix (Monitored)         | 1100lbs (4890N)       | Single vehicle or large pedestrian gate      |
| AEMBR046        | Z Bracket to suit Armature plate of AEMGATE/F/S     |                       | To fix armature plate to inward opening gate |
| AEM/MINGATE/F/S | External Mini-Gate Side & Face Fix (Monitored)      | 500lbs (2220N)        | Single low security pedestrian gate          |
| AEMBR056        | Z Bracket to suit Armature plate of AEM/MINGATE/F/S |                       | To fix armature plate to inward opening gate |