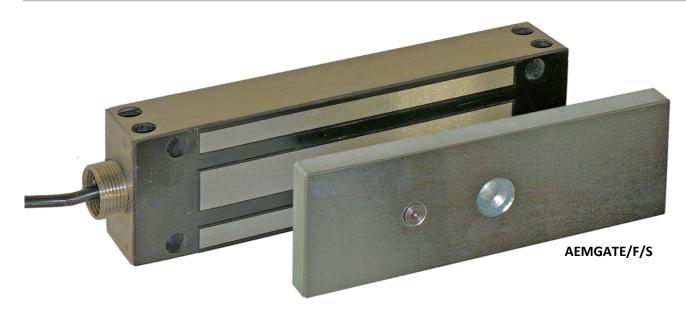

The Deedlock external electromagnetic locks are suitable for outside installations or areas where the magnet may be affected by moisture, such as vehicle and pedestrian single gates. The magnet bodies have mounting holes which allow for side or face fixing to the door frame.

## **Deedlock External Electro-Magnetic Locks (for Single Gates)**

| Stock Code      | Description                                         | Minimum Holding Force | Application                                  |
|-----------------|-----------------------------------------------------|-----------------------|----------------------------------------------|
| AEMGATE/F/S     | External Magnet Side & Face Fix (Monitored)         | 1100lbs (4890N)       | Single vehicle or large pedestrian gate      |
| AEMBR046        | Z Bracket to suit Armature plate of AEMGATE/F/S     |                       | To fix armature plate to inward opening gate |
| AEM/MINGATE/F/S | External Mini-Gate Side & Face Fix (Monitored)      | 500lbs (2220N)        | Single low security pedestrian gate          |
| AEMBR056        | Z Bracket to suit Armature plate of AEM/MINGATE/F/S |                       | To fix armature plate to inward opening gate |