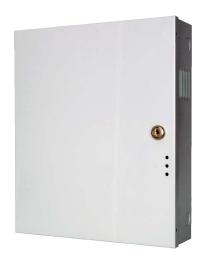

ENCL1 is a robust enclosure designed to house a variety of RBH controllers.

It features convenient removable cover mounted on heavy duty hinges and allowing 170° swing and lock.

Installation is made convenient by a number of conduit access points on all sides of the enclosure.

### **Features:**

- Removable Doors
- Lock with 2 Keys
- Temper Switch Ready
- Knock outs for 3/4" conduit
- PS-1224 Mount
- Ventilation Slats

## **ENCL1**

#### Includes:

• Lock with 2 keys