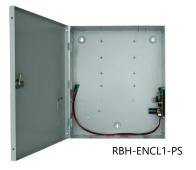

## **ENCL1-PS**

#### Includes:

- Lock with 2 keys
- PS-1224 power supply
  - -In: 16.5 VAC 40 VA
  - -Out: 12 VDC @ 2.5A
  - -Transformer

# Works with:

- IRC-2000
- URC-2000 (up to 2)
- ELV8 (up to 2)

# **Enclosure** RBH-ENCL1-PS

| Specifications  |                                     |
|-----------------|-------------------------------------|
| Dimensions:     | Metal housing with 3 mounting holes |
| Width           | 12" (30.5 cm)                       |
| Height          | 14" (35.5 cm)                       |
| Depth           | 3 1/4" (8 cm)                       |
| Conduit Access: | 10                                  |
| Тор             | 3 of 3/4" knockouts                 |
| Bottom          | 3 of 3/4" knockouts                 |
| Left            | 2 of 3/4" knockouts                 |
| Right           | 2 of 3/4" knockouts                 |
| Temper Switch   | Optional                            |
| Weight          | 7.5 lbs (3.4 Kg)                    |