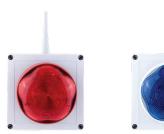

#### NXICSB / NXESB - Red/Blue

Internal/External call-point with sounder/beacon in red/blue