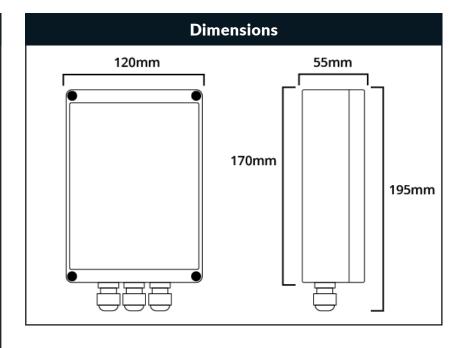

The IP bridge has a wireless range of up to 1km line of sight, which can be extended using an AE434 aerial to assist when dealing with difficult sites. Up to 64 various Alertex units can be programmed to transmit events to one IP bridge, and software updates can be administered remotely. The IP bridge is IP66 weather rated and is suitable for outdoor use.