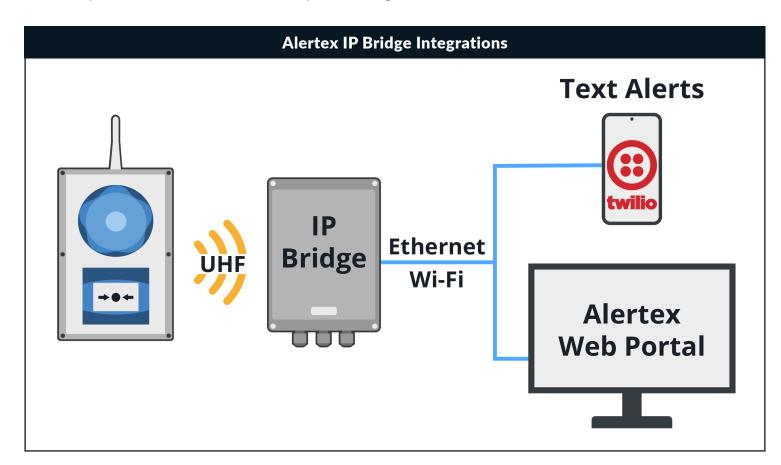

## Alertex IP Bridge

The Alertex IP Bridge connects products that use the UHF network, such as the Alertex Wireless Critical Alert system, to a local network, allowing the system to be remotely monitored from one central location. The Alertex IP bridge integrates with Twilio, allowing users to receive text notifications to their mobile phone when an activation is registered.

The IP bridge can be powered by 5 volts DC (PSU part code = 5V.PS) or via Power over Ethernet (PoE). The bridge can be configured quickly over Bluetooth using a mobile smartphone, allowing users to obtain the IP address, set up the site and subnet, and connect the bridge to the local Wi-Fi network.

End users can see which units have been activated and reset the system via the Alertex portal. The bridge will also report battery status, and will alert the user to any units which have not called in according to their schedule.