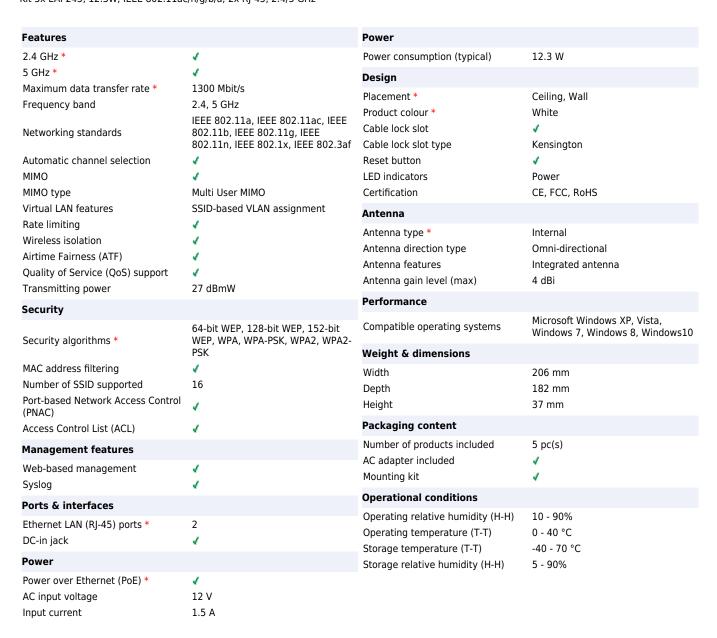

## TP-Link EAP245-KIT-5 wireless access point 1300 Mbit/s White Power over Ethernet (PoE)

Brand: TP-Link Product code: EAP245-KIT-5

Product name: EAP245-KIT-5

- Simultaneous 450Mbps on 2.4GHz and 1300Mbps on 5GHz totals 1750Mbps Wi-Fi speeds
- Supports Seamless Roaming so even video streams and voice calls are unaffected as users move between locations
- Free cloud centralized management and Omada app for ultra convenience and easy management
- Support Power over Ethernet(802.3at/802.3af) for convenient and affordable installation
- Secure guest network along with multiple authentication options (SMS/Facebook Wi-Fi/ Voucher, etc.) and abundant wireless security technologies
- Band Steering Automatically moves dual-band devices onto the wider 5GHz band for faster connections
- Load balance ensures large numbers of users have smooth network experiences in high-density business networks
- Supports management VLAN for an enhanced network management Kit 5x EAP245, 12.3W, IEEE 802.11ac/n/g/b/a, 2x RJ-45, 2.4/5 GHz