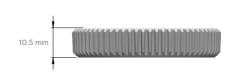

## **SPECIFICATIONS**

| Material:        | Rod: Aluminum alloy<br>Nut: Polycarbonate                 |
|------------------|-----------------------------------------------------------|
| Color:           | White                                                     |
| Weight:          | 20g                                                       |
| Dimensions       | <b>Rod:</b> 70mm-L, ¼"-20 UNC <b>Nut:</b> Ø 52mm x 10.5mm |
| Box dimensions:  | Plastic bag: 120 x 80mm                                   |
| Compatible with: | Compact Dome                                              |

## Technical drawings