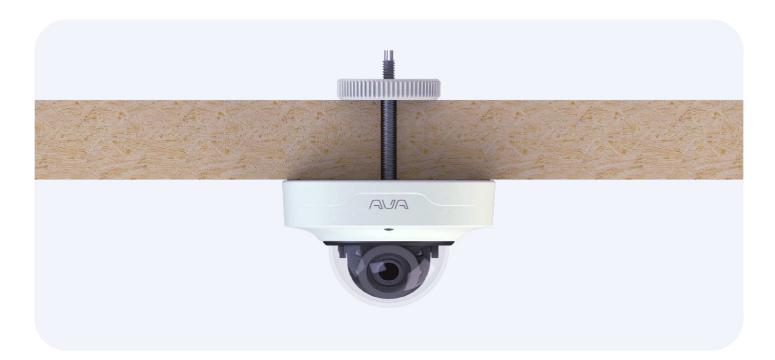

## **AVA DROP CEILING MOUNT**

Use the Drop ceiling mount for easy installation of the Ava Compact Dome to drop ceilings, commonly found in offices, shops, and public buildings.

The Drop ceiling mount consists of a 1/4"-20 threaded metal rod and a large hand-tightened plastic nut that spreads the load evenly on the ceiling tile. The threaded rod mounts directly to the thread in the Compact Dome's bottom plate.

## **SPECIFICATIONS**

| Material:        | Rod: Aluminum alloy<br>Nut: Polycarbonate                 |
|------------------|-----------------------------------------------------------|
| Color:           | White                                                     |
| Weight:          | 20g                                                       |
| Dimensions       | <b>Rod:</b> 70mm-L, ¼"-20 UNC <b>Nut:</b> Ø 52mm x 10.5mm |
| Box dimensions:  | Plastic bag: 120 x 80mm                                   |
| Compatible with: | Compact Dome                                              |