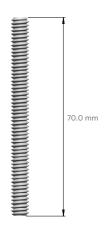

## **SPECIFICATIONS**

| Material:        | Rod: Aluminum alloy<br>Nut: Polycarbonate                 |
|------------------|-----------------------------------------------------------|
| Color:           | White                                                     |
| Weight:          | 20g                                                       |
| Dimensions       | <b>Rod:</b> 70mm-L, ¼"-20 UNC <b>Nut:</b> Ø 52mm x 10.5mm |
| Box dimensions:  | Plastic bag: 120 x 80mm                                   |
| Compatible with: | Compact Dome                                              |

## Technical drawings