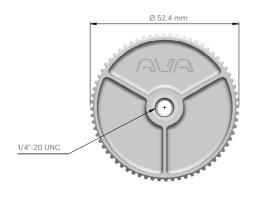

## **SPECIFICATIONS**

| Material:        | Rod: Aluminum alloy<br>Nut: Polycarbonate                 |
|------------------|-----------------------------------------------------------|
| Color:           | White                                                     |
| Weight:          | 20g                                                       |
| Dimensions       | <b>Rod:</b> 70mm-L, ¼"-20 UNC <b>Nut:</b> Ø 52mm x 10.5mm |
| Box dimensions:  | Plastic bag: 120 x 80mm                                   |
| Compatible with: | Compact Dome                                              |

## Technical drawings