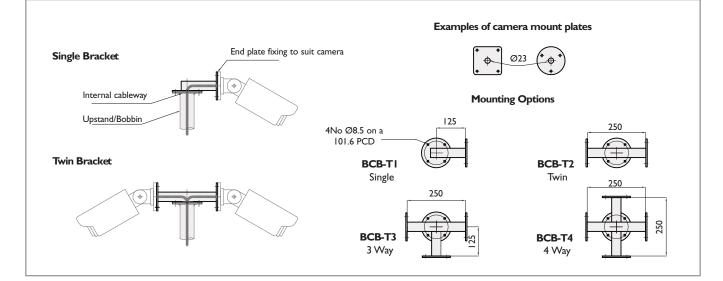

Cableway allows internal cabling through bracket and mounting top plate, enabling a neat, secure installation

## Part numbers

Specify camera make and model when ordering

- BCB-T/1 1-way top mount bracket
- BCB-T/2 2-way top mount bracket
- BCB-T/3 3-way top mount bracket
- BCB-T/4 4-way top mount bracket