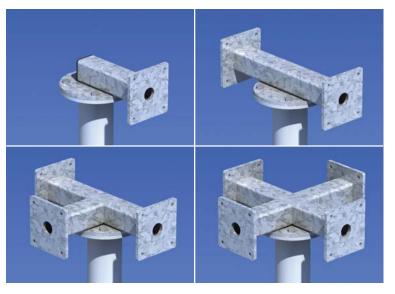

# **BCB-T:** Top Mount - Bullet Camera Brackets

Altron Bullet Camera Brackets are a simple and cost-effective way of mounting Bullet Cameras on top of all Altron pole, tower and column products.

They can be provided for any Bullet Camera, just specify the camera make and model number when ordering.

## Part numbers

Specify camera make and model when ordering

- BCB-T/1 1-way top mount bracket
- BCB-T/2 2-way top mount bracket
- BCB-T/3 3-way top mount bracket
- BCB-T/4 4-way top mount bracket

### Notes

- Max load rating 10kgs per mounting position
- Also available as a pole clamp 'PMB' type bracket