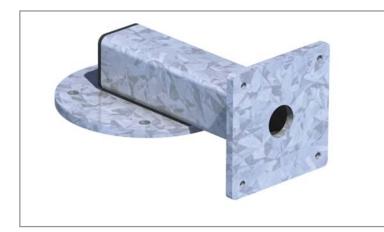

# **BCB-T:** Top Mount - Bullet Camera Brackets

Altron Bullet Camera Brackets are a simple and cost-effective way of mounting Bullet Cameras on top of all Altron pole, tower and column products.

They can be provided for any Bullet Camera, just specify the camera make and model number when ordering.

## Part numbers

Specify camera make and model when ordering

- BCB-T/1 1-way top mount bracket
- BCB-T/2 2-way top mount bracket
- BCB-T/3 3-way top mount bracket
- BCB-T/4 4-way top mount bracket