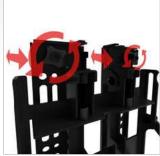

Tool-less micro-adjustment for seamless display alignment

For More Information Visit www.btechavmounts.com

**B-TECH** PROFESSIONAL

SS-BT8309-V2.1-100919

(B)

For More Information Visit www.btechavmounts.com