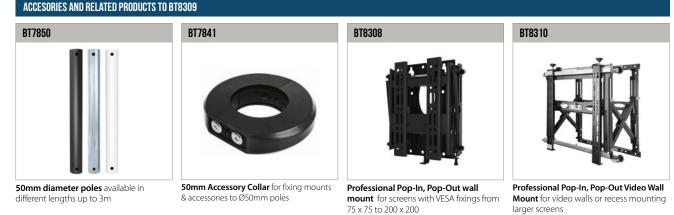

## BT8309 Pop-out flat screen wall mount With Micro-Adjustment

The BT8309 is designed for the installation of small to medium flat screens into recessed walls. The pop-out mechanism allows for a neat and tidy, flush to the wall installation, while still allowing access to the rear of the screen for easy installation and service access. Tool-less micro-adjustment is included on each corner to allow screens to be perfectly aligned to the recess or to other screens in a videowall installation. BT8309 also allows screens to be mounted in landscape or portrait orientation and is also compatible with B-Tech's professional pole and collar system for pole mounted installs if required.