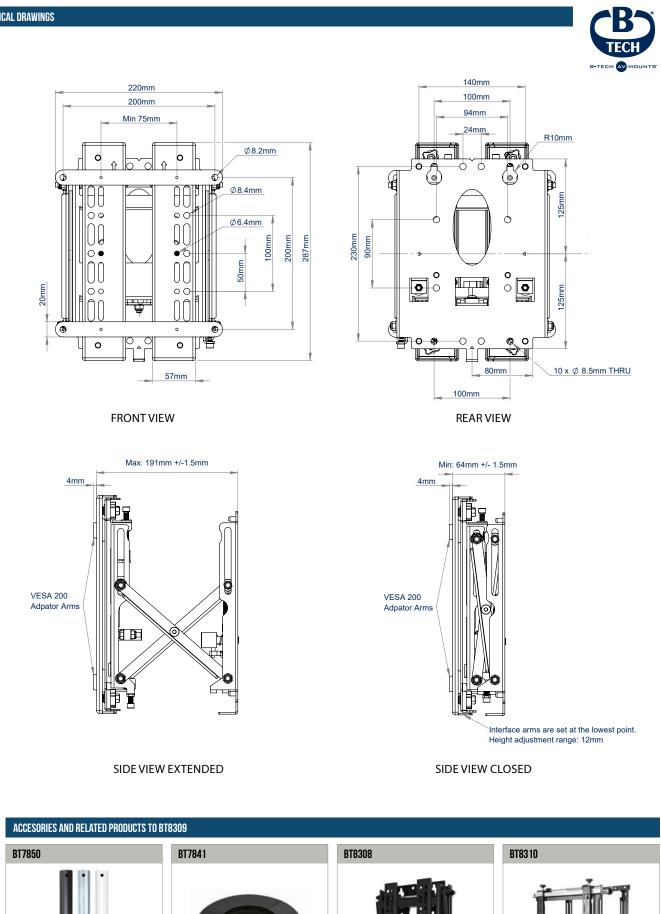

| SPECIFICATION                   |                                 |
|---------------------------------|---------------------------------|
| Recommended screen size         | up to <b>42"</b>                |
| Max load                        | 25kg                            |
| VESA <sup>®</sup> compatibility | 75 x 75 up to 200 x 200         |
| Flat to wall depth              | 69mm (+/-5mm micro-adjustment)  |
| Popped out depth                | 186mm (+/-5mm micro-adjustment) |
| Screen height adjustment        | +12mm                           |
| Colour                          | Black                           |