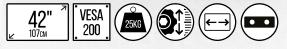

| SPECIFICATION                   |                                 |
|---------------------------------|---------------------------------|
| Recommended screen size         | up to <b>42"</b>                |
| Max load                        | 25kg                            |
| VESA <sup>®</sup> compatibility | 75 x 75 up to 200 x 200         |
| Flat to wall depth              | 69mm (+/-5mm micro-adjustment)  |
| Popped out depth                | 186mm (+/-5mm micro-adjustment) |
| Screen height adjustment        | +12mm                           |
| Colour                          | Black                           |