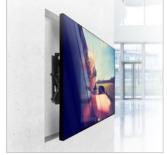

## BT8309 Pop-out flat screen wall mount With Micro-Adjustment

The BT8309 is designed for the installation of small to medium flat screens into recessed walls. The pop-out mechanism allows for a neat and tidy, flush to the wall installation, while still allowing access to the rear of the screen for easy installation and service access. Tool-less micro-adjustment is included on each corner to allow screens to be perfectly aligned to the recess or to other screens in a videowall installation. BT8309 also allows screens to be mounted in landscape or portrait orientation and is also compatible with B-Tech's professional pole and collar system for pole mounted installs if required.

Perfect solution for mounting screens into a recessed wall

Push to open / push to close system provides quick and easy service access

MANUFACTURER OF THE YEAR

Compatible with B-Tech's professional pole and collar system for pole mounting