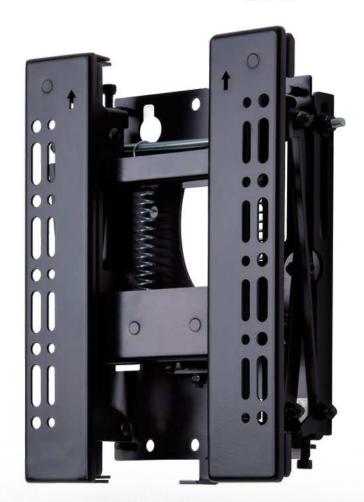

## BT8309 Pop-out flat screen wall mount With Micro-Adjustment

The BT8309 is designed for the installation of small to medium flat screens into recessed walls. The pop-out mechanism allows for a neat and tidy, flush to the wall installation, while still allowing access to the rear of the screen for easy installation and service access. Tool-less micro-adjustment is included on each corner to allow screens to be perfectly aligned to the recess or to other screens in a videowall installation. BT8309 also allows screens to be mounted in landscape or portrait orientation and is also compatible with B-Tech's professional pole and collar system for pole mounted installs if required.

## FEATURES

- Perfect solution for mounting screens into a recessed wall
- Can also be used to create videowall installations
- Push to open / push to close system provides quick and easy service access
- Micro-adjustment of +/-5mm at each corner for seamless display alignment
- Suitable for landscape or portrait screen mounting
- Suitable for both wall or pole mounting
- Keyhole mounting for quick and easy installation
- Levelling screws allow adjustment of screen height
- Integrated locking mechanism prevents accidental pop-out of mount
- Integrated cable management
- 'Hook-on' installation with all mounting hardware included

Tool-less micro-adjustment for seamless display alignment

For More Information Visit www.btechavmounts.com

**B-TECH** PROFESSIONAL

SS-BT8309-V2.1-100919

(B)

For More Information Visit www.btechavmounts.com