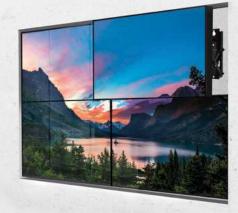

## FEATURES

- Perfect solution for mounting screens into a recessed wall
- Can also be used to create videowall installations
- Push to open / push to close system provides quick and easy service access
- Micro-adjustment of +/-5mm at each corner for seamless display alignment
- Suitable for landscape or portrait screen mounting
- Suitable for both wall or pole mounting
- Keyhole mounting for quick and easy installation
- Levelling screws allow adjustment of screen height
- Integrated locking mechanism prevents accidental pop-out of mount
- Integrated cable management
- 'Hook-on' installation with all mounting hardware included

Perfect solution for mounting screens into a recessed wall

Push to open / push to close system provides quick and easy service access

MANUFACTURER OF THE YEAR

Compatible with B-Tech's professional pole and collar system for pole mounting