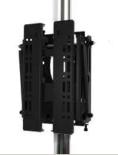

Perfect solution for mounting screens into a recessed wall

Push to open / push to close system provides quick and easy service access

MANUFACTURER OF THE YEAR

Compatible with B-Tech's professional pole and collar system for pole mounting