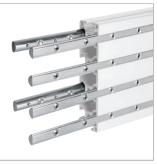

Can be used to create eve-catching. mosaic style installs

BT8340 configurations are made to your exact requirements and, as a result, utilise a varying combination of System X components in order to create the perfect solution. Below are technical drawings for the standard components used in every BT8340 configuration: BT8390-VESA400MAF Micro-Adjustment Interface Arms, BT8390-WFK1 & 2 Wall Fixing Kits and **BT8390** Mounting Rails (available in the lengths shown). Please visit our System X online configuration tool at **www.btechavmounts.com/systemx-configurator** to specify your requirements. All dimensions will be automatically calculated and a complete mounting solution with all required parts will be created for you.

### BT8390-WFK1 WALL FIXING KIT