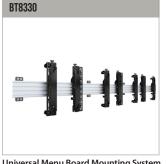

Universal Menu Board Mounting System Universal Pop-In, Pop-Out Menu Board for wall mounted menu board configurations  $\,\,$  System for menu board configurations

SS-V2.3-BT8340-1041220