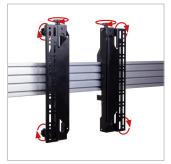

### **FEATURES**

- Universal design suitable for all sized screens up to 50kg (per screen)
- Can be used in an endless variety of configurations
- High-end aesthetic quality
- Tool-less micro-adjustments for seamless display alignment
- Suitable for landscape or portrait mounting
- Can be used to create eye-catching, mosaic style installs (please contact your sales representative for more details)
- Multiple rail lengths available (rails can also be joined to create larger installs)
- Safety screws help prevent unauthorised removal of screens

Try now at www.btechavmounts.com/systemx-configurator

**AV**AWARDS 2017 MANUFACTURER OF THE YEAR

Tool-less micro-adjustment for seamless screen alignment

Suitable for landscape or portrait mounting

Multiple rail lengths available (rails can also be joined to create larger installs)