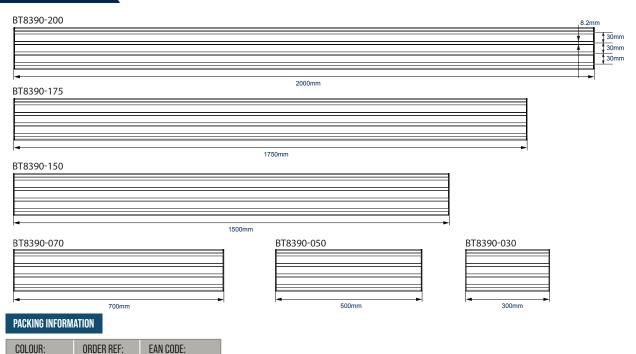

Can be used to create eve-catching. mosaic style installs

BT8340 configurations are made to your exact requirements and, as a result, utilise a varying combination of System X components in order to create the perfect solution. Below are technical drawings for the standard components used in every BT8340 configuration: BT8390-VESA400MAF Micro-Adjustment Interface Arms, BT8390-WFK1 & 2 Wall Fixing Kits and **BT8390** Mounting Rails (available in the lengths shown). Please visit our System X online configuration tool at **www.btechavmounts.com/systemx-configurator** to specify your requirements. All dimensions will be automatically calculated and a complete mounting solution with all required parts will be created for you.

### BT8390 MOUNTING RAILS