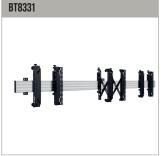

### **RELATED PRODUCTS**

Silver

BT8340/S

5019318081149

Universal Pop-In, Pop-Out Video Wall System for video wall configurations

**B-TECH** PROFESSIONAL

Universal Ceiling Mounted Video Wall System for video wall configurations