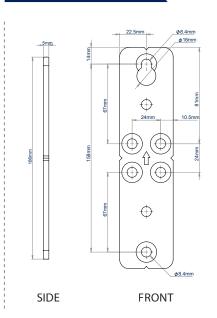

Can be used to create eve-catching. mosaic style installs

BT8340 configurations are made to your exact requirements and, as a result, utilise a varying combination of System X components in order to create the perfect solution. Below are technical drawings for the standard components used in every BT8340 configuration: BT8390-VESA400MAF Micro-Adjustment Interface Arms, BT8390-WFK1 & 2 Wall Fixing Kits and **BT8390** Mounting Rails (available in the lengths shown). Please visit our System X online configuration tool at **www.btechavmounts.com/systemx-configurator** to specify your requirements. All dimensions will be automatically calculated and a complete mounting solution with all required parts will be created for you.

#### BT8390-VESA400MAF INTERFACE ARMS

**TECHNICAL DRAWINGS** 

### Ø8.4mm 432.8mm 250mm 300mm 454.6mm 20mm 40.1mm **FRONT**

# 30mm ര 49.7mm (Tolerance ±1mm) +/-10mm Depth Adjustment 30mm SIDE