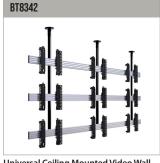

### **RELATED PRODUCTS**

Silver

BT8340/S

5019318081149

Universal Pop-In, Pop-Out Video Wall System for video wall configurations

**B-TECH** PROFESSIONAL

Universal Ceiling Mounted Video Wall System for video wall configurations