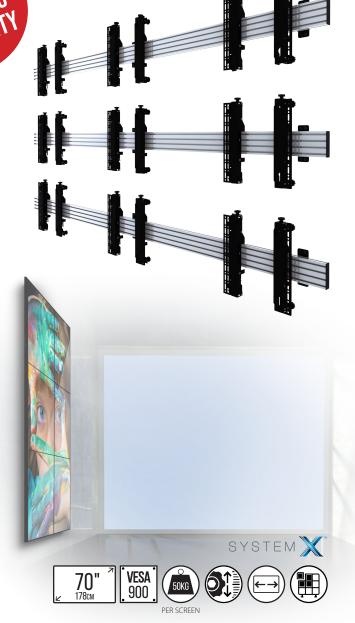

| SPECIFICATION                              |                         |
|--------------------------------------------|-------------------------|
| Recommended screen size                    | 32" - 70"               |
| Max load                                   | 50kg (per screen)       |
| VESA® & non-VESA fixings                   | up to <b>900mm*</b>     |
| Distance from wall (fixed arms)            | 47mm                    |
| Distance from wall (tilt arms)             | 71.4mm                  |
| Distance from wall (micro-adjustment arms) | <b>86.1mm</b> (+/-10mm) |
| Colour (VESA arms)                         | Black                   |
| Colour (horizontal rail)                   | Silver                  |

### **FEATURES**

- Universal design suitable for all sized screens up to 50kg (per screen)
- Can be used in an endless variety of configurations
- High-end aesthetic quality
- Tool-less micro-adjustments for seamless display alignment
- Suitable for landscape or portrait mounting
- Can be used to create eye-catching, mosaic style installs (please contact your sales representative for more details)
- Multiple rail lengths available (rails can also be joined to create larger installs)
- Safety screws help prevent unauthorised removal of screens

### CREATE YOUR MOUNTING SYSTEM ONLINE

SYSTEM X CONFIGURATION TOOL WILL CREATE A MOUNTING KIT TO SUIT YOUR NEEDS

There are thousands of System X configurations available! Visit our online configuration tool to specify setups, number of screens, number of rows and orientation.

Can be used to create eve-catching. mosaic style installs

BT8340 configurations are made to your exact requirements and, as a result, utilise a varying combination of System X components in order to create the perfect solution. Below are technical drawings for the standard components used in every BT8340 configuration: BT8390-VESA400MAF Micro-Adjustment Interface Arms, BT8390-WFK1 & 2 Wall Fixing Kits and **BT8390** Mounting Rails (available in the lengths shown). Please visit our System X online configuration tool at **www.btechavmounts.com/systemx-configurator** to specify your requirements. All dimensions will be automatically calculated and a complete mounting solution with all required parts will be created for you.