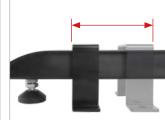

## BT8380-FBFK System X<sup>TM</sup> Floor base fixing kit

The BT8380-FBFK is a floor fixing kit which clamps around the BT8380-BASE to provide added security to freestanding installs, preventing the install toppling should it be exposed to excessive force. The kit is made from 4mm thick steel to allow it to cope with securing larger scale installations, and can be placed anywhere along the flat sections of the base for extra stability. The bracket of the FBFK is placed over the base and easily bolted into the floor (fixings are not provided) and 2 brackets supplied per base used.

## FEATURES

- Provides added security to freestanding installs, preventing them from toppling should they be exposed to excessive force
- Clamps over the base and is easily bolted into the floor
   Can be placed anywhere along the flat section of the base
- Can be placed anywhere along the flat section of the base for extra stability
- 4mm thick steel construction allows larger scale installations
- For use with freestanding System X installs only

Bracket bolts down into floors to provide extra stability and added security (fixings are not provided)

Can be positioned anywhere on the flat sections of the base

Clamps over BT8380-BASE to prevent large scale installs toppling from excessive force

Used with freestanding installs only

TOP VIEW

SIDE VIEW

| PACKING INFORMATION ORIGINAL DESIGNS BY B-TECH AV MOUNTS - REGISTERED DESIGNS & PATENTS APPLY |               |               |                    |                   |                       |                     |
|-----------------------------------------------------------------------------------------------|---------------|---------------|--------------------|-------------------|-----------------------|---------------------|
| COLOUR:                                                                                       | ORDER REF:    | EAN CODE:     | MASTER CARTON QTY: | INNER CARTON QTY: | MASTER CARTON WEIGHT: | MASTER CARTON CUBE: |
| Black                                                                                         | BT8380-FBFK/B | 5019318501067 | 8                  | 8                 | 21.5kg                | 0.56cbm             |