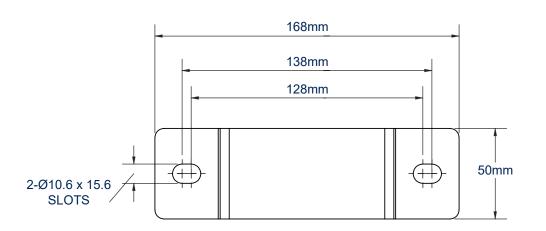

| SPECIFICATION                   |            |
|---------------------------------|------------|
| Steel Thickness                 | 4mm        |
| Width                           | 168mm      |
| Height                          | 114mm      |
| Fixing Kits supplied (per pack) | 2 per base |
| Colour                          | Black      |
|                                 |            |

Used with freestanding installs only

TOP VIEW

SIDE VIEW

| PACKING INFORMATION ORIGINAL DESIGNS BY B-TECH AV MOUNTS - REGISTERED DESIGNS & PATENTS APPLY |               |               |                    |                   |                       |                     |
|-----------------------------------------------------------------------------------------------|---------------|---------------|--------------------|-------------------|-----------------------|---------------------|
| COLOUR:                                                                                       | ORDER REF:    | EAN CODE:     | MASTER CARTON QTY: | INNER CARTON QTY: | MASTER CARTON WEIGHT: | MASTER CARTON CUBE: |
| Black                                                                                         | BT8380-FBFK/B | 5019318501067 | 8                  | 8                 | 21.5kg                | 0.56cbm             |