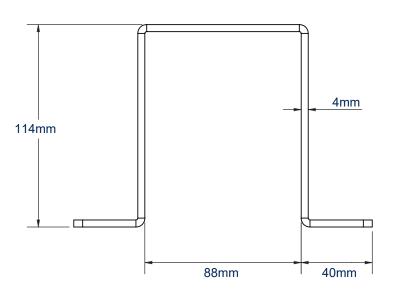

| SPECIFICATION                   |            |
|---------------------------------|------------|
| Steel Thickness                 | 4mm        |
| Width                           | 168mm      |
| Height                          | 114mm      |
| Fixing Kits supplied (per pack) | 2 per base |
| Colour                          | Black      |
|                                 |            |

Used with freestanding installs only

TOP VIEW

SIDE VIEW

| PACKING INFORMATION ORIGINAL DESIGNS BY B-TECH AV MOUNTS - REGISTERED DESIGNS & PATENTS APPLY |               |               |                    |                   |                       |                     |
|-----------------------------------------------------------------------------------------------|---------------|---------------|--------------------|-------------------|-----------------------|---------------------|
| COLOUR:                                                                                       | ORDER REF:    | EAN CODE:     | MASTER CARTON QTY: | INNER CARTON QTY: | MASTER CARTON WEIGHT: | MASTER CARTON CUBE: |
| Black                                                                                         | BT8380-FBFK/B | 5019318501067 | 8                  | 8                 | 21.5kg                | 0.56cbm             |