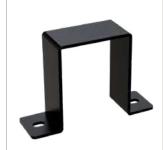

## BT8380-FBFK System X<sup>TM</sup> Floor base fixing kit

The BT8380-FBFK is a floor fixing kit which clamps around the BT8380-BASE to provide added security to freestanding installs, preventing the install toppling should it be exposed to excessive force. The kit is made from 4mm thick steel to allow it to cope with securing larger scale installations, and can be placed anywhere along the flat sections of the base for extra stability. The bracket of the FBFK is placed over the base and easily bolted into the floor (fixings are not provided) and 2 brackets supplied per base used.

## FEATURES

- Provides added security to freestanding installs, preventing them from toppling should they be exposed to excessive force
- Clamps over the base and is easily bolted into the floor
   Can be placed anywhere along the flat section of the base
- Can be placed anywhere along the flat section of the base for extra stability
- 4mm thick steel construction allows larger scale installations
- For use with freestanding System X installs only

Bracket bolts down into floors to provide extra stability and added security (fixings are not provided)

Can be positioned anywhere on the flat sections of the base

Clamps over BT8380-BASE to prevent large scale installs toppling from excessive force