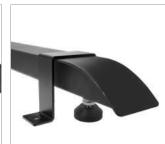

## BT8380-FBFK System X<sup>TM</sup> Floor base fixing kit

The BT8380-FBFK is a floor fixing kit which clamps around the BT8380-BASE to provide added security to freestanding installs, preventing the install toppling should it be exposed to excessive force. The kit is made from 4mm thick steel to allow it to cope with securing larger scale installations, and can be placed anywhere along the flat sections of the base for extra stability. The bracket of the FBFK is placed over the base and easily bolted into the floor (fixings are not provided) and 2 brackets supplied per base used.

Bracket bolts down into floors to provide extra stability and added security (fixings are not provided)

Can be positioned anywhere on the flat sections of the base

Clamps over BT8380-BASE to prevent large scale installs toppling from excessive force