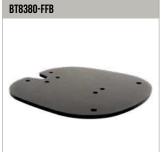

## BT8380-FBFK System X<sup>TM</sup> Floor base fixing kit

The BT8380-FBFK is a floor fixing kit which clamps around the BT8380-BASE to provide added security to freestanding installs, preventing the install toppling should it be exposed to excessive force. The kit is made from 4mm thick steel to allow it to cope with securing larger scale installations, and can be placed anywhere along the flat sections of the base for extra stability. The bracket of the FBFK is placed over the base and easily bolted into the floor (fixings are not provided) and 2 brackets supplied per base used.

## FEATURES

- Provides added security to freestanding installs, preventing them from toppling should they be exposed to excessive force
- Clamps over the base and is easily bolted into the floor
   Can be placed anywhere along the flat section of the base
- Can be placed anywhere along the flat section of the base for extra stability
- 4mm thick steel construction allows larger scale installations
- For use with freestanding System X installs only

Bracket bolts down into floors to provide extra stability and added security (fixings are not provided)

Can be positioned anywhere on the flat sections of the base

Clamps over BT8380-BASE to prevent large scale installs toppling from excessive force