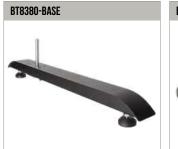

## ACCESSORIES AND RELATED PRODUCTS

Floor Base for System X Trolleys and

Fixed Floor Base for System X<sup>™</sup> provides Stands for freestanding or mobile solutions a close-to-the-wall, bolt down solution

for freestanding, mobile or bolt down solutions poles using System X components

BT8380-060/180/240

Vertical Support Column provides a platform Mounting Rail fits to columns, walls or

BT8390-030/050/070/150/175/200