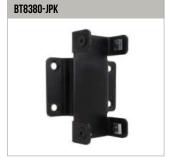

## ACCESSORIES AND RELATED PRODUCTS

Vertical Support Columns for freestanding, mobile or bolt-down screen mounting

Joining Plate Kit is used for joining Mounting Rails to Vertical Columns

Mounting Rails can be fixed to columns, walls or poles using System X components