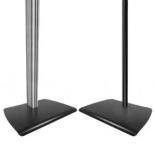

## **FEATURES**

- Versatile solution suitable for a range of different freestanding setups; single screen, twin screen etc.
- High-end aesthetic with premium quality finish
- Heavy duty steel construction provides stability, eliminating the need to bolt to the floor
- Can also be bolted to the floor to help prevent unauthorised relocation of the display(s)
- Supplied with adjustable levelling feet to accommodate uneven floor surfaces
- Integrated cable management for a neat and tidy installation
- Also suitable for use with B-Tech Ø60mm poles
- All mounting hardware supplied

Heavy duty steel construction provides stability, eliminating the need to bolt to the floor

Can also be used to mount B-Tech Ø60mm Poles

Supplied with adjustable levelling feet to accommodate uneven floor spaces