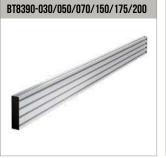

## ACCESSORIES AND RELATED PRODUCTS

Vertical Support Columns for freestanding, mobile or bolt-down screen mounting

Joining Plate Kit is used for joining Mounting Rails to Vertical Columns

Mounting Rails can be fixed to columns, walls or poles using System X components