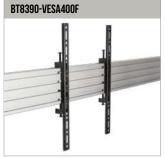

VESA 400 Interface Arms are designed to mount medium - large sized screens in a fixed vertical position to mounting rails

SS-V2-BT8380-FSB-070819