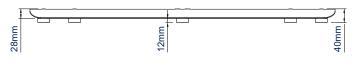

BT8380-FSB

## SYSTEM X™ **FREESTANDING FLOOR BASE**

\*Please note the max weight and screen size are dependent on the type of install. The maximum weight when used with a BT8380 column at a height of 1.8m is 70kg. When used with a Ø60mm pole at a height of 2m, the max load is 30kg. Please refer to the assembly manual for full details.