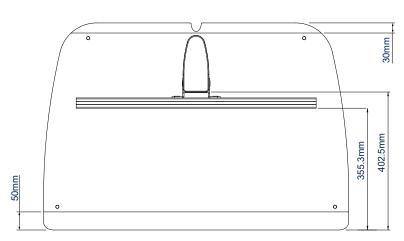

Ideal for creating freestanding video conferencing installations

FRONT VIEW

TOP VIEW WITH BT8380, BT8380-JPK & BT8390-050