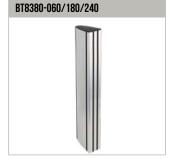

## ACCESSORIES AND RELATED PRODUCTS

Vertical Support Columns for freestanding, mobile or bolt-down screen mounting

Joining Plate Kit is used for joining Mounting Rails to Vertical Columns

Mounting Rails can be fixed to columns, walls or poles using System X components