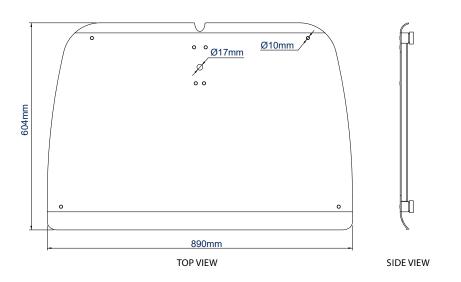

BT8380-FSB

## SYSTEM X™ **FREESTANDING FLOOR BASE**

\*Please note the max weight and screen size are dependent on the type of install. The maximum weight when used with a BT8380 column at a height of 1.8m is 70kg. When used with a Ø60mm pole at a height of 2m, the max load is 30kg. Please refer to the assembly manual for full details.