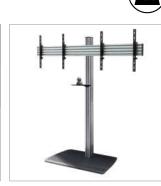

Ideal for creating freestanding video conferencing installations

FRONT VIEW

TOP VIEW WITH BT8380, BT8380-JPK & BT8390-050

## ACCESSORIES AND RELATED PRODUCTS

Vertical Support Columns for freestanding, mobile or bolt-down screen mounting

Joining Plate Kit is used for joining Mounting Rails to Vertical Columns

Mounting Rails can be fixed to columns, walls or poles using System X components