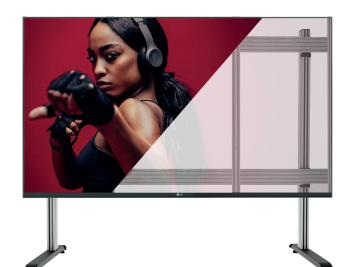

## FEATURES

- Designed and configured specifically for LG LAA015F
- Front mounted design allows panels to be mounted individually for an easy installation
- Open frame allows panel access for servicing and maintenance
- Adjustable levelling feet to accommodate uneven floor surfaces
- Integrated cable management for a neat and tidy install
- Mobile and bolt-down versions also available
- All mounting hardware included

Front mounted solution for easy installation

Adjustable levelling feet to accommodate uneven floor surfaces

REAR VIEW

SIDE VIEW