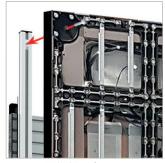

## FEATURES

- Designed and configured specifically for LG LAA015F
- Front mounted design allows panels to be mounted individually for an easy installation
- Open frame allows panel access for servicing and maintenance
- Adjustable levelling feet to accommodate uneven floor surfaces
- Integrated cable management for a neat and tidy install
- Mobile and bolt-down versions also available
- All mounting hardware included

Front mounted solution for easy installation

Adjustable levelling feet to accommodate uneven floor surfaces

REAR VIEW

SIDE VIEW