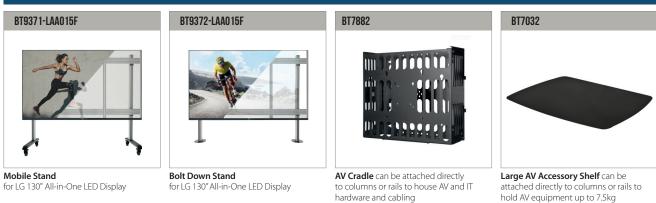

nted individually for an easy installation
- Open frame allows panel access for servicing and maintenance
- Adjustable levelling feet to accommodate uneven floor surfaces
- Integrated cable management for a neat and tidy install
- Mobile and bolt-down versions also available
- All mounting hardware included







Front mounted solution for easy installation



Adjustable levelling feet to accommodate uneven floor surfaces





REAR VIEW

SIDE VIEW

## PACKING INFORMATION

| COLOUR:                        | ORDER REF:        | EAN CODE:     |
|--------------------------------|-------------------|---------------|
| Black Base with Silver Columns | BT9370-LAA015F/BS | 5019318302787 |
| Black Base with Black Columns  | BT9370-LAA015F/BB | 5019318302794 |

## ACCESSORIES AND RELATED PRODUCTS



B-TECH AV MOUNTS