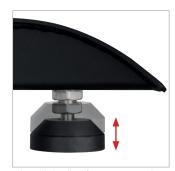

Front mounted solution for easy installation

Adjustable levelling feet to accommodate uneven floor surfaces

REAR VIEW

SIDE VIEW