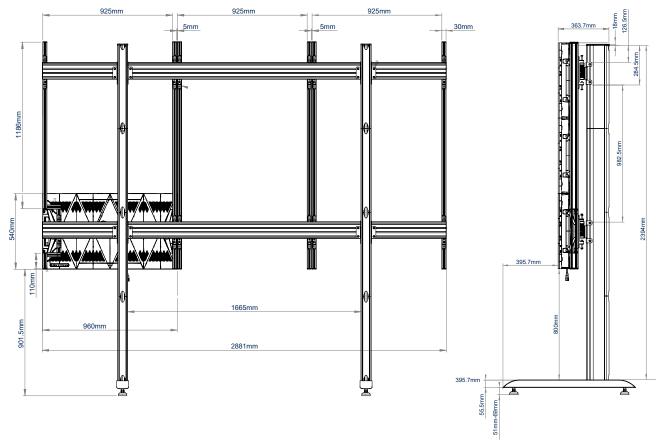

Front mounted solution for easy installation

Adjustable levelling feet to accommodate uneven floor surfaces

REAR VIEW

SIDE VIEW