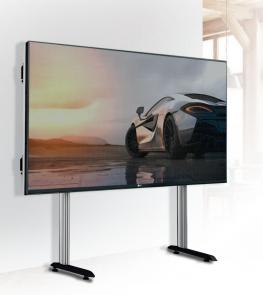

## FEATURES

- Designed and configured specifically for LG LAA015F
- Front mounted design allows panels to be mounted individually for an easy installation
- Open frame allows panel access for servicing and maintenance
- Adjustable levelling feet to accommodate uneven floor surfaces
- Integrated cable management for a neat and tidy install
- Mobile and bolt-down versions also available
- All mounting hardware included

Front mounted solution for easy installation

Adjustable levelling feet to accommodate uneven floor surfaces

REAR VIEW

SIDE VIEW