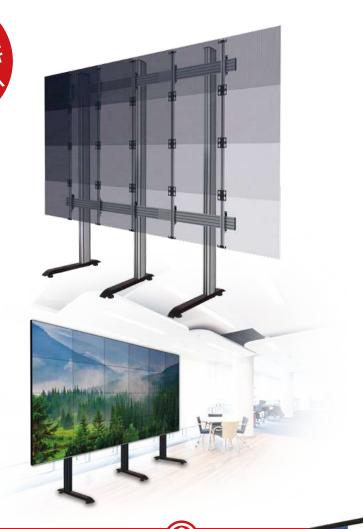

The BT9370 is a freestanding solution designed to assemble LED panel videowalls. As part of B-Tech's System X Range, the BT9370 is part of a universal mounting system which is compatible with various LED panels, for use in several formats; wall mounted, trolley, freestanding and bolt down. An LED configuration tool allows BT9370 requirements to be specified online and features a quote request option which means pricing can be provided quickly, orders placed can then be fulfilled with short lead times thanks to our extensive stock of off-the-shelf B-Tech components.

MOBILE UNIVERSAL DIRECT VIEW LED VIDEOWALL STAND

FREESTANDING UNIVERSAL DIRECT VIEW LED VIDEOWALL STAND

BOLT DOWN UNIVERSAL DIRECT VIEW LED VIDEOWALL STAND

B-Tech's online configuration tool is a quick and simple way to specify and order your LED videowall mounting solution. Simply input a few details about the panels you wish to use and how you want to install them (wall mounted, trolley etc.) and the tool will give you a part code that you can use to order with. The request a quote option will instantly notify us of your interest and allow us to quickly provide you with a quotation.