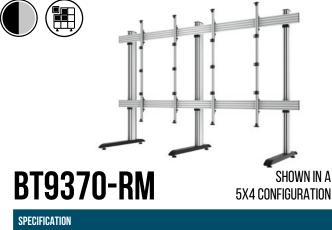

## SHOWN IN A **5X4 CONFIGURATION**

UNIVERSA

OFF-THE-SHEL FROM STOCK

| SPECIFICATION       |                 |
|---------------------|-----------------|
| Panel fixing method | Front mounted   |
| Colour              | Black or Silver |
| For indoor use only |                 |

# **ALTERNATE CONFIGURATIONS**

There are actually over 2000 different configurations of BT9370 available! Visit our online configuration tool to specify setups of up to 6x4 with different options such as screen size, orientation and leg height.