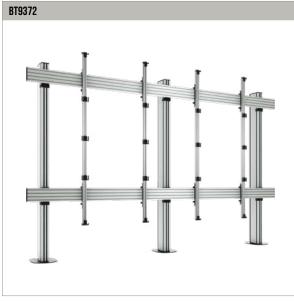

The BT9370 is a freestanding solution designed to assemble LED panel videowalls. As part of B-Tech's System X Range, the BT9370 is part of a universal mounting system which is compatible with various LED panels, for use in several formats; wall mounted, trolley, freestanding and bolt down. An LED configuration tool allows BT9370 requirements to be specified online and features a quote request option which means pricing can be provided quickly, orders placed can then be fulfilled with short lead times thanks to our extensive stock of off-the-shelf B-Tech components.

## SHOWN IN A **5X4 CONFIGURATION**

UNIVERSA

OFF-THE-SHEL FROM STOCK

| SPECIFICATION       |                 |
|---------------------|-----------------|
| Panel fixing method | Front mounted   |
| Colour              | Black or Silver |
| For indoor use only |                 |

# **ALTERNATE CONFIGURATIONS**

There are actually over 2000 different configurations of BT9370 available! Visit our online configuration tool to specify setups of up to 6x4 with different options such as screen size, orientation and leg height.