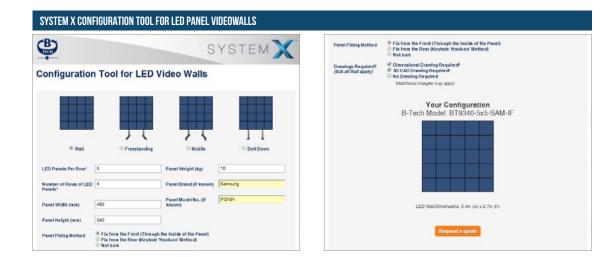

MOBILE UNIVERSAL DIRECT VIEW LED VIDEOWALL STAND

FREESTANDING UNIVERSAL DIRECT VIEW LED VIDEOWALL STAND

BOLT DOWN UNIVERSAL DIRECT VIEW LED VIDEOWALL STAND

B-Tech's online configuration tool is a quick and simple way to specify and order your LED videowall mounting solution. Simply input a few details about the panels you wish to use and how you want to install them (wall mounted, trolley etc.) and the tool will give you a part code that you can use to order with. The request a quote option will instantly notify us of your interest and allow us to quickly provide you with a quotation.