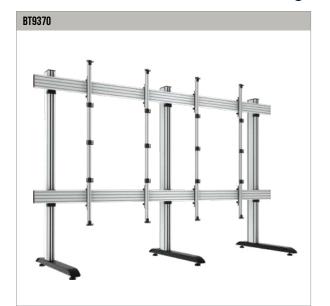

The BT9370 is a freestanding solution designed to assemble LED panel videowalls. As part of B-Tech's System X Range, the BT9370 is part of a universal mounting system which is compatible with various LED panels, for use in several formats; wall mounted, trolley, freestanding and bolt down. An LED configuration tool allows BT9370 requirements to be specified online and features a quote request option which means pricing can be provided quickly, orders placed can then be fulfilled with short lead times thanks to our extensive stock of off-the-shelf B-Tech components.

MOBILE UNIVERSAL DIRECT VIEW LED VIDEOWALL STAND

FREESTANDING UNIVERSAL DIRECT VIEW LED VIDEOWALL STAND

BOLT DOWN UNIVERSAL DIRECT VIEW LED VIDEOWALL STAND

B-Tech's online configuration tool is a quick and simple way to specify and order your LED videowall mounting solution. Simply input a few details about the panels you wish to use and how you want to install them (wall mounted, trolley etc.) and the tool will give you a part code that you can use to order with. The request a quote option will instantly notify us of your interest and allow us to quickly provide you with a quotation.