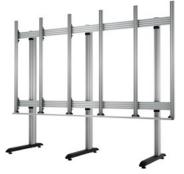

The BT9370 is a freestanding solution designed to assemble LED panel videowalls. As part of B-Tech's System X Range, the BT9370 is part of a universal mounting system which is compatible with various LED panels, for use in several formats; wall mounted, trolley, freestanding and bolt down. An LED configuration tool allows BT9370 requirements to be specified online and features a quote request option which means pricing can be provided quickly, orders placed can then be fulfilled with short lead times thanks to our extensive stock of off-the-shelf B-Tech components.

MOBILE UNIVERSAL DIRECT VIEW LED VIDEOWALL STAND

FREESTANDING UNIVERSAL DIRECT VIEW LED VIDEOWALL STAND

BOLT DOWN UNIVERSAL DIRECT VIEW LED VIDEOWALL STAND

B-Tech's online configuration tool is a quick and simple way to specify and order your LED videowall mounting solution. Simply input a few details about the panels you wish to use and how you want to install them (wall mounted, trolley etc.) and the tool will give you a part code that you can use to order with. The request a quote option will instantly notify us of your interest and allow us to quickly provide you with a quotation.