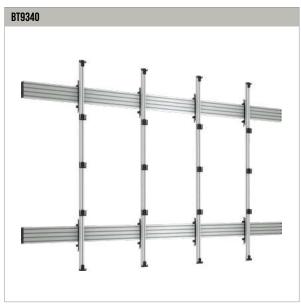

MOBILE UNIVERSAL DIRECT VIEW LED VIDEOWALL STAND

FREESTANDING UNIVERSAL DIRECT VIEW LED VIDEOWALL STAND

BOLT DOWN UNIVERSAL DIRECT VIEW LED VIDEOWALL STAND

B-Tech's online configuration tool is a quick and simple way to specify and order your LED videowall mounting solution. Simply input a few details about the panels you wish to use and how you want to install them (wall mounted, trolley etc.) and the tool will give you a part code that you can use to order with. The request a quote option will instantly notify us of your interest and allow us to quickly provide you with a quotation.