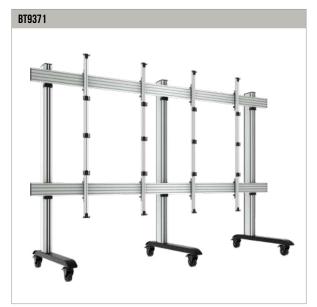

MOBILE UNIVERSAL DIRECT VIEW LED VIDEOWALL STAND

FREESTANDING UNIVERSAL DIRECT VIEW LED VIDEOWALL STAND

BOLT DOWN UNIVERSAL DIRECT VIEW LED VIDEOWALL STAND

B-Tech's online configuration tool is a quick and simple way to specify and order your LED videowall mounting solution. Simply input a few details about the panels you wish to use and how you want to install them (wall mounted, trolley etc.) and the tool will give you a part code that you can use to order with. The request a quote option will instantly notify us of your interest and allow us to quickly provide you with a quotation.