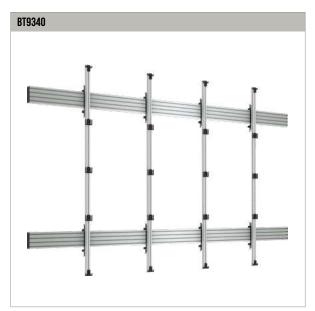

• Keyhole mounting for rear access panels allows safe and secure installation of large scale LED videowalls

UNIVERSAL DIRECT VIEW LED VIDEOWALL MOUNT

MOBILE UNIVERSAL DIRECT VIEW LED VIDEOWALL STAND

FREESTANDING UNIVERSAL DIRECT VIEW LED VIDEOWALL STAND