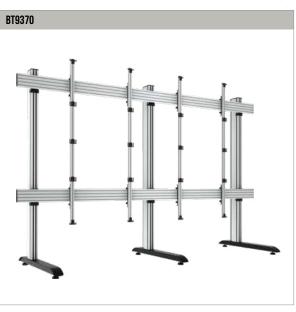

• Keyhole mounting for rear access panels allows safe and secure installation of large scale LED videowalls

UNIVERSAL DIRECT VIEW LED VIDEOWALL MOUNT

MOBILE UNIVERSAL DIRECT VIEW LED VIDEOWALL STAND

FREESTANDING UNIVERSAL DIRECT VIEW LED VIDEOWALL STAND