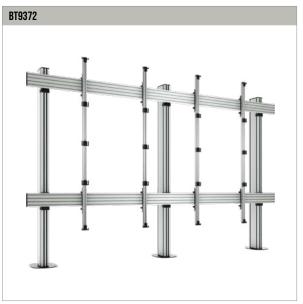

• Keyhole mounting for rear access panels allows safe and secure installation of large scale LED videowalls

UNIVERSAL DIRECT VIEW LED VIDEOWALL MOUNT

MOBILE UNIVERSAL DIRECT VIEW LED VIDEOWALL STAND

FREESTANDING UNIVERSAL DIRECT VIEW LED VIDEOWALL STAND

**BOLT DOWN UNIVERSAL DIRECT VIEW LED VIDEOWALL STAND** 

B-Tech's online configuration tool is a quick and simple way to specify and order your LED videowall mounting solution. Simply input a few details about the panels you wish to use and how you want to install them (wall mounted, trolley etc.) and the tool will give you a part code that you can use to order with. The request a quote option will instantly notify us of your interest and allow us to quickly provide you with a quotation.