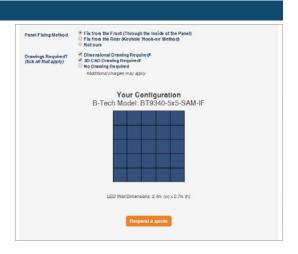

**BOLT DOWN UNIVERSAL DIRECT VIEW LED VIDEOWALL STAND** 

B-Tech's online configuration tool is a quick and simple way to specify and order your LED videowall mounting solution. Simply input a few details about the panels you wish to use and how you want to install them (wall mounted, trolley etc.) and the tool will give you a part code that you can use to order with. The request a quote option will instantly notify us of your interest and allow us to quickly provide you with a quotation.