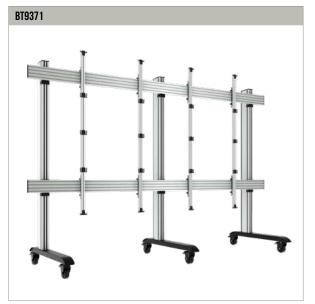

## BT9371 **MOBILE UNIVERSAL** DIRECT VIEW LED VIDEOWALL STAND

The BT9371 is a mobile solution designed to assemble LED panel videowalls. As part of B-Tech's System X Range, the BT9371 is part of a universal mounting system which is compatible with various LED panels, for use in several formats; wall mounted, trolley, freestanding and bolt down. An LED configuration tool allows BT9371 requirements to be specified online and features a quote request option which means pricing can be provided quickly, orders placed can then be fulfilled with short lead times thanks to our extensive stock of off-the-shelf B-Tech components.

## **FEATURES**

- Configurable mounting solution available to order to your requirements, from stock - see configurator for info
- Universal design suitable for a variety of LED panels and configurations
- Options for front or rear mounted panels (see below)
- Assembled from off-the-shelf components for fast order fulfilment
- Online configuration tool for quick turnaround of quotes no more lengthy wait for bespoke pricing from custom manufacturing
- System can be extended to any required width for large installations
- Open frame allows panel access for easy servicing and maintenance
- Includes non-marking 4" locking/braked castors
- Pre-assembly of major parts for quick and easy installation
- All mounting hardware included

SHOWN IN A **5X4 CONFIGURATION** 

| SPECIFICATION       |                 |
|---------------------|-----------------|
| Panel fixing method | Front mounted   |
| Colour              | Black or Silver |
| For indoor use only |                 |