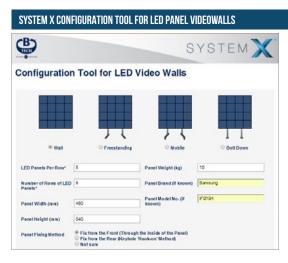

## **ALTERNATE CONFIGURATIONS**

There are actually over 2000 different configurations of BT9371 available! Visit our online configuration tool to specify setups of up to 6x4 with different options such as screen size, orientation and leg height.

**BOLT DOWN UNIVERSAL DIRECT VIEW LED VIDEOWALL STAND** 

B-Tech's online configuration tool is a quick and simple way to specify and order your LED videowall mounting solution. Simply input a few details about the panels you wish to use and how you want to install them (wall mounted, trolley etc.) and the tool will give you a part code that you can use to order with. The request a quote option will instantly notify us of your interest and allow us to quickly provide you with a quotation.