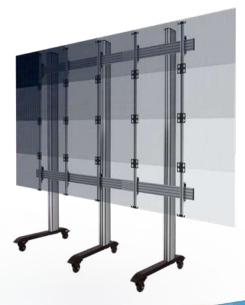

## BT9371 **MOBILE UNIVERSAL** DIRECT VIEW LED VIDEOWALL STAND

The BT9371 is a mobile solution designed to assemble LED panel videowalls. As part of B-Tech's System X Range, the BT9371 is part of a universal mounting system which is compatible with various LED panels, for use in several formats; wall mounted, trolley, freestanding and bolt down. An LED configuration tool allows BT9371 requirements to be specified online and features a quote request option which means pricing can be provided quickly, orders placed can then be fulfilled with short lead times thanks to our extensive stock of off-the-shelf B-Tech components.

## **ALTERNATE CONFIGURATIONS**

There are actually over 2000 different configurations of BT9371 available! Visit our online configuration tool to specify setups of up to 6x4 with different options such as screen size, orientation and leg height.