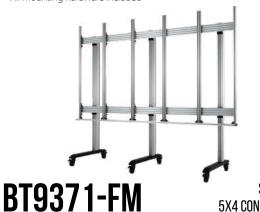

## BT9371 **MOBILE UNIVERSAL** DIRECT VIEW LED VIDEOWALL STAND

The BT9371 is a mobile solution designed to assemble LED panel videowalls. As part of B-Tech's System X Range, the BT9371 is part of a universal mounting system which is compatible with various LED panels, for use in several formats; wall mounted, trolley, freestanding and bolt down. An LED configuration tool allows BT9371 requirements to be specified online and features a quote request option which means pricing can be provided quickly, orders placed can then be fulfilled with short lead times thanks to our extensive stock of off-the-shelf B-Tech components.

SHOWN IN A **5X4 CONFIGURATION** 

| SPECIFICATION       |                 |
|---------------------|-----------------|
| Panel fixing method | Front mounted   |
| Colour              | Black or Silver |
| For indoor use only |                 |