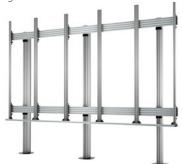

BT9372-FM

SHOWN IN A **5X4 CONFIGURATION** 

| SPECIFICATION       |                 |
|---------------------|-----------------|
| Panel fixing method | Front mounted   |
| Colour              | Black or Silver |
| For indoor use only |                 |