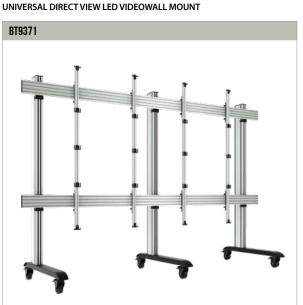

• Keyhole mounting for rear access panels allows safe and secure installation of large scale LED videowalls

MOBILE UNIVERSAL DIRECT VIEW LED VIDEOWALL STAND

FREESTANDING UNIVERSAL DIRECT VIEW LED VIDEOWALL STAND