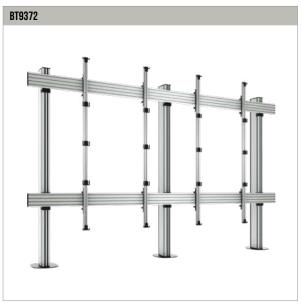

BT9372-FM

SHOWN IN A **5X4 CONFIGURATION** 

| SPECIFICATION       |                 |
|---------------------|-----------------|
| Panel fixing method | Front mounted   |
| Colour              | Black or Silver |
| For indoor use only |                 |

## **ALTERNATE CONFIGURATIONS**

There are actually over 2000 different configurations of BT9372 available! Visit our online configuration tool to specify setups of up to 6x4 with different options such as screen size, orientation and leg height.

www.btechavmounts.com/systemx-configurator or www.btechavmounts.com/led-panel-configurator

BT9372-RM

SHOWN IN A **5X4 CONFIGURATION** 

**AV**AWARDS 2017 MANUFACTURER OF THE YEAR

| SPECIFICATION       |                 |
|---------------------|-----------------|
| Panel fixing method | Rear mounted    |
| Colour              | Black or Silver |
| For indoor use only |                 |