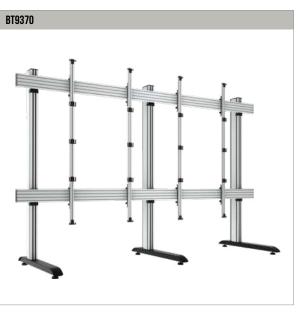

• Keyhole mounting for rear access panels allows safe and secure installation of large scale LED videowalls

MOBILE UNIVERSAL DIRECT VIEW LED VIDEOWALL STAND

FREESTANDING UNIVERSAL DIRECT VIEW LED VIDEOWALL STAND