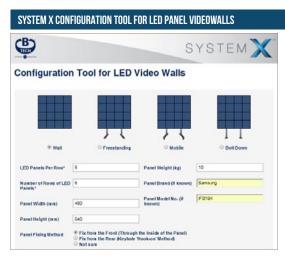

**BOLT DOWN UNIVERSAL DIRECT VIEW LED VIDEOWALL STAND** 

B-Tech's online configuration tool is a quick and simple way to specify and order your LED videowall mounting solution. Simply input a few details about the panels you wish to use and how you want to install them (wall mounted, trolley etc.) and the tool will give you a part code that you can use to order with. The request a quote option will instantly notify us of your interest and allow us to quickly provide you with a quotation.

## **ALTERNATE CONFIGURATIONS**

There are actually over 2000 different configurations of BT9372 available! Visit our online configuration tool to specify setups of up to 6x4 with different options such as screen size, orientation and leg height.