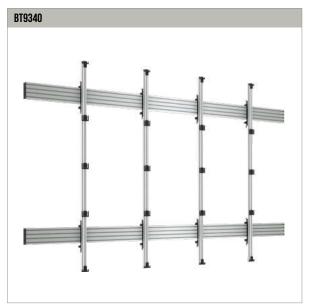

• Keyhole mounting for rear access panels allows safe and secure installation of large scale LED videowalls

MOBILE UNIVERSAL DIRECT VIEW LED VIDEOWALL STAND

FREESTANDING UNIVERSAL DIRECT VIEW LED VIDEOWALL STAND