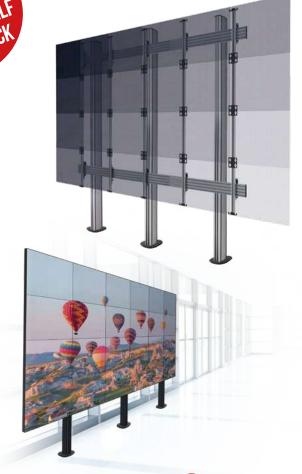

www.btechavmounts.com/systemx-configurator or www.btechavmounts.com/led-panel-configurator

BT9372-RM

SHOWN IN A **5X4 CONFIGURATION** 

**AV**AWARDS 2017 MANUFACTURER OF THE YEAR

| SPECIFICATION       |                 |
|---------------------|-----------------|
| Panel fixing method | Rear mounted    |
| Colour              | Black or Silver |
| For indoor use only |                 |