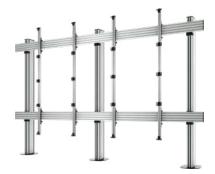

• Keyhole mounting for rear access panels allows safe and secure installation of large scale LED videowalls

MOBILE UNIVERSAL DIRECT VIEW LED VIDEOWALL STAND

FREESTANDING UNIVERSAL DIRECT VIEW LED VIDEOWALL STAND