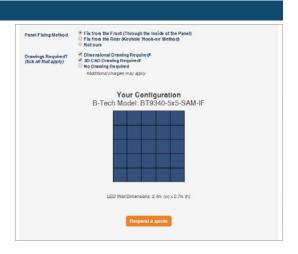

**BOLT DOWN UNIVERSAL DIRECT VIEW LED VIDEOWALL STAND** 

B-Tech's online configuration tool is a quick and simple way to specify and order your LED videowall mounting solution. Simply input a few details about the panels you wish to use and how you want to install them (wall mounted, trolley etc.) and the tool will give you a part code that you can use to order with. The request a quote option will instantly notify us of your interest and allow us to quickly provide you with a quotation.

## **ALTERNATE CONFIGURATIONS**

There are actually over 2000 different configurations of BT9372 available! Visit our online configuration tool to specify setups of up to 6x4 with different options such as screen size, orientation and leg height.