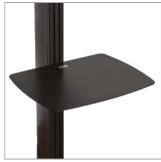

## **FEATURES**

- Universal design suitable for mounting screens in a landscape or portrait orientation
- Heavy duty steel base construction provides stability, eliminating the need to bolt to the floor
- Can also be bolted to the floor to help prevent unauthorised relocation of the display
- Supplied with adjustable levelling feet to accommodate uneven floor surfaces
- Arms feature levelling screws to adjust the screen height
- Collar compatible accessories such as shelves can be fitted directly to the column
- Integrated cable management for a neat and tidy installation
- Safety screws help prevent unauthorised screen removal
- Simple 'hook-on' screen installation

Maximum VESA fixing can be increased to 600mm using the included adapter arms

Supplied with adjustable levelling feet to accommodate uneven floor surfaces

65"

46"

PORTRAIT

Collar compatible accessories such as shelves (available separately) can be fitted directly to the column

## ACCESSORIES AND RELATED PRODUCTS

Large AV Accessory Shelf is ideal for adding AV accessories such as a Blu-Ray player or laptop to an installation or a wall

VESA 400 Interface Arms designed to mount medium / large sized screens in a tilted position