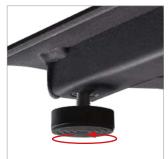

## **FEATURES**

- Universal design suitable for mounting screens in a landscape or portrait orientation
- Heavy duty steel base construction provides stability, eliminating the need to bolt to the floor
- Can also be bolted to the floor to help prevent unauthorised relocation of the display
- Supplied with adjustable levelling feet to accommodate uneven floor surfaces
- Arms feature levelling screws to adjust the screen height
- Collar compatible accessories such as shelves can be fitted directly to the column
- Integrated cable management for a neat and tidy installation
- Safety screws help prevent unauthorised screen removal
- Simple 'hook-on' screen installation

Maximum VESA fixing can be increased to 600mm using the included adapter arms

Supplied with adjustable levelling feet to accommodate uneven floor surfaces

65"

46"

PORTRAIT

Collar compatible accessories such as shelves (available separately) can be fitted directly to the column