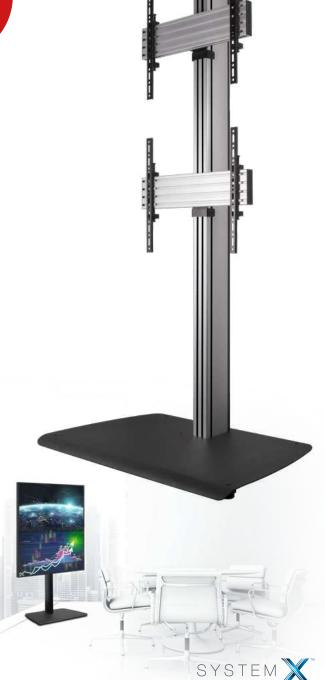

## SYSTEM X™ **UNIVERSAL DUAL STACK FLAT SCREEN FLOOR STAND** - 1.8M

The BTF841 is a premium mounting solution designed to mount two screens, one above the other, in either landscape or portrait orientation. A heavy duty steel base eliminates the need to bolt to the floor and adjustable levelling feet are included to accommodate uneven surfaces. The high-end aesthetic with an anodised aluminium finish and integrated cable management ensures finished installations are neat and tidy, making the BTF841 ideal for use in professional or commercial applications.

## **FEATURES**

- Universal design suitable for mounting screens in a landscape or portrait orientation
- Heavy duty steel base construction provides stability, eliminating the need to bolt to the floor
- Can also be bolted to the floor to help prevent unauthorised relocation of the display
- Supplied with adjustable levelling feet to accommodate uneven floor surfaces
- Arms feature levelling screws to adjust the screen height
- Collar compatible accessories such as shelves can be fitted directly to the column
- Integrated cable management for a neat and tidy installation
- Safety screws help prevent unauthorised screen removal
- Simple 'hook-on' screen installation