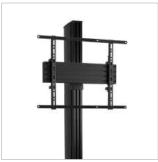

## SYSTEM X™ **UNIVERSAL DUAL STACK FLAT SCREEN FLOOR STAND** - 1.8M

The BTF841 is a premium mounting solution designed to mount two screens, one above the other, in either landscape or portrait orientation. A heavy duty steel base eliminates the need to bolt to the floor and adjustable levelling feet are included to accommodate uneven surfaces. The high-end aesthetic with an anodised aluminium finish and integrated cable management ensures finished installations are neat and tidy, making the BTF841 ideal for use in professional or commercial applications.

## **FEATURES**

- Universal design suitable for mounting screens in a landscape or portrait orientation
- Heavy duty steel base construction provides stability, eliminating the need to bolt to the floor
- Can also be bolted to the floor to help prevent unauthorised relocation of the display
- Supplied with adjustable levelling feet to accommodate uneven floor surfaces
- Arms feature levelling screws to adjust the screen height
- Collar compatible accessories such as shelves can be fitted directly to the column
- Integrated cable management for a neat and tidy installation
- Safety screws help prevent unauthorised screen removal
- Simple 'hook-on' screen installation

designed to mount two screens, one above the other, in portrait or landscape style

System X Portrait Floor Stand - 1.8m designed to mount a single large screen in portrait style

SS-V2-BTF841-060819