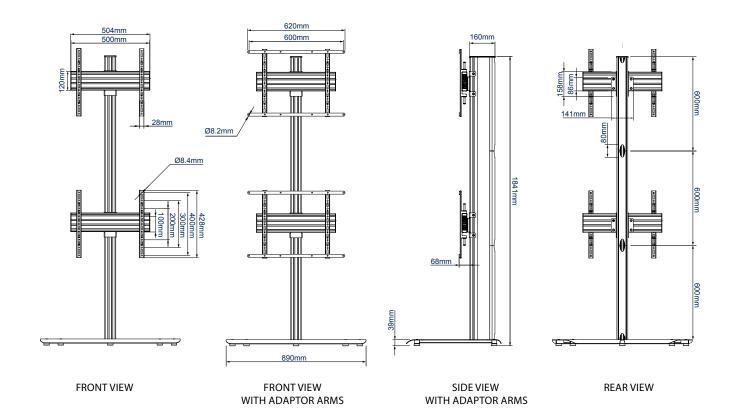

| SPECIFICATION                    |                                                     |  |  |  |
|----------------------------------|-----------------------------------------------------|--|--|--|
| Recommended screen size landsca  | pe 32" - 65"                                        |  |  |  |
| Recommended screen size portra   | it 32" - 46"                                        |  |  |  |
| Max load                         | 35kg per screen                                     |  |  |  |
| VESA® & non-VESA fixings standar | d up to <b>472 x 400mm*</b>                         |  |  |  |
| VESA® & non-VESA fixings with ad | aptors up to 600 x 400mm*                           |  |  |  |
| Dimensions                       | <b>W</b> : 890mm <b>H</b> : 1841mm <b>D</b> : 604mm |  |  |  |
| Colour options (Column & Rails)  | Black or Silver                                     |  |  |  |
|                                  |                                                     |  |  |  |

\*As standard the maximum fixing dimension is 400mm. Increase the horizontal fixing to 600mm using the included interface adaptor arms.

Maximum VESA fixing can be increased to 600mm using the included adapter arms

Supplied with adjustable levelling feet to accommodate uneven floor surfaces

65"

46"

PORTRAIT

Collar compatible accessories such as shelves (available separately) can be fitted directly to the column