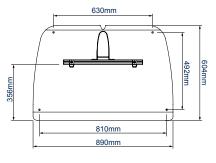

| SPECIFICATION                    |                                                     |  |  |  |
|----------------------------------|-----------------------------------------------------|--|--|--|
| Recommended screen size landsca  | pe 32" - 65"                                        |  |  |  |
| Recommended screen size portra   | it 32" - 46"                                        |  |  |  |
| Max load                         | 35kg per screen                                     |  |  |  |
| VESA® & non-VESA fixings standar | d up to <b>472 x 400mm*</b>                         |  |  |  |
| VESA® & non-VESA fixings with ad | aptors up to 600 x 400mm*                           |  |  |  |
| Dimensions                       | <b>W</b> : 890mm <b>H</b> : 1841mm <b>D</b> : 604mm |  |  |  |
| Colour options (Column & Rails)  | Black or Silver                                     |  |  |  |
|                                  |                                                     |  |  |  |