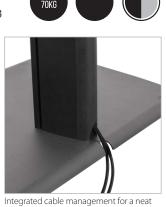

## **FEATURES**

- Universal design suitable for mounting XL screens in a portrait orientation
- Heavy duty steel base construction provides stability, eliminating the need to bolt to the floor
- Can also be bolted to the floor to help prevent unauthorised relocation of the display
- Supplied with adjustable levelling feet to accommodate uneven floor surfaces
- Arms feature levelling screws to adjust the screen height
- Collar compatible accessories such as shelves can be fitted directly to
- Integrated cable management for a neat and tidy installation
- Safety screws help prevent unauthorised screen removal
- Simple 'hook-on' screen installation

and tidy installation

**AV**AWARDS 2017 MANUFACTURER OF THE YEAR

OCEAN

MAX VESA - 600mm

Ø10.4mm Ø10.4mm

 $\emptyset$ 8.4mm Ø8.4mm

800mm 600mm 400mm 300mm 200mm

393mm 393mm