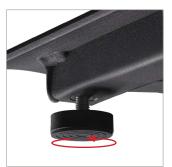

## **FEATURES**

- Universal design suitable for mounting XL screens in a portrait orientation
- Heavy duty steel base construction provides stability, eliminating the need to bolt to the floor
- Can also be bolted to the floor to help prevent unauthorised relocation of the display
- Supplied with adjustable levelling feet to accommodate uneven floor surfaces
- Arms feature levelling screws to adjust the screen height
- Collar compatible accessories such as shelves can be fitted directly to
- Integrated cable management for a neat and tidy installation
- Safety screws help prevent unauthorised screen removal
- Simple 'hook-on' screen installation

Supplied with adjustable levelling feet to accommodate uneven floor surfaces

Collar compatible accessories such as shelves (available separately) can be fitted directly to the column

Arms feature levelling screws to adjust the screen height