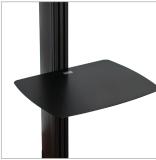

## ACCESSORIES AND RELATED PRODUCTS

Large AV Accessory Shelf is ideal for adding AV accessories such as a Blu-Ray player or laptop to an installation or a wall

 $\begin{tabular}{ll} VC \ Camera \ Shelf \ is \ ideal \ for \ adding \ VC \end{tabular}$ cameras or small media players to an installation or directly to the wall