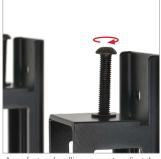

## **FEATURES**

- Universal design suitable for mounting XL screens in a portrait orientation
- Heavy duty steel base construction provides stability, eliminating the need to bolt to the floor
- Can also be bolted to the floor to help prevent unauthorised relocation of the display
- Supplied with adjustable levelling feet to accommodate uneven floor surfaces
- Arms feature levelling screws to adjust the screen height
- Collar compatible accessories such as shelves can be fitted directly to
- Integrated cable management for a neat and tidy installation
- Safety screws help prevent unauthorised screen removal
- Simple 'hook-on' screen installation

Supplied with adjustable levelling feet to accommodate uneven floor surfaces

Collar compatible accessories such as shelves (available separately) can be fitted directly to the column

Arms feature levelling screws to adjust the screen height