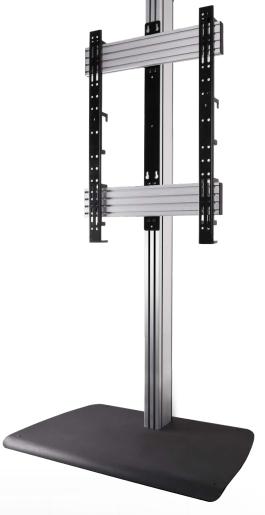

## **BTF843 UNIVERSAL PORTRAIT FLAT SCREEN** FLOOR STAND - 1.8M

The BTF843 is a premium mounting solution designed to mount extra-large screens in a portrait orientation. A heavy duty steel base eliminates the need to bolt to the floor and adjustable levelling feet are included to accommodate uneven surfaces. The high-end aesthetic with an anodised aluminium finish and integrated cable management ensures finished installations are neat and tidy, making the BTF843 ideal for use in professional or commercial applications.

## **FEATURES**

- Universal design suitable for mounting XL screens in a portrait orientation
- Heavy duty steel base construction provides stability, eliminating the need to bolt to the floor
- Can also be bolted to the floor to help prevent unauthorised relocation of the display
- Supplied with adjustable levelling feet to accommodate uneven floor surfaces
- Arms feature levelling screws to adjust the screen height
- Collar compatible accessories such as shelves can be fitted directly to
- Integrated cable management for a neat and tidy installation
- Safety screws help prevent unauthorised screen removal
- Simple 'hook-on' screen installation

Supplied with adjustable levelling feet to accommodate uneven floor surfaces

Collar compatible accessories such as shelves (available separately) can be fitted directly to the column

Arms feature levelling screws to adjust the screen height