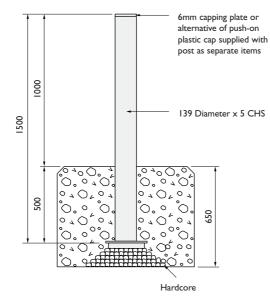

### Anti Ram Bollards

o Standard finish is hot dip galvanised

260

300

o Powder coated finish over galvanising to BS and RAL colour charts

Set bollard into foundation. Fill bollard with concrete - capping plate has rags on underside to push into the concrete filled bollard holding plate in position once concrete has set