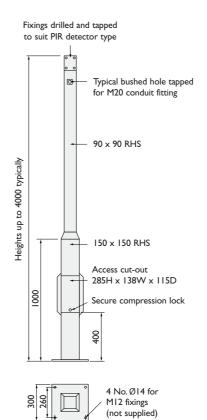

# Top capped Post can be drilled and tapped to suit PIR detector type Heights up to 4000 typically 90 x 90 RHS Cover plate with security head and screw gasket covering 100 x 50 cut-out 500

4 No. Ø14 for

(not supplied)

M12 fixings