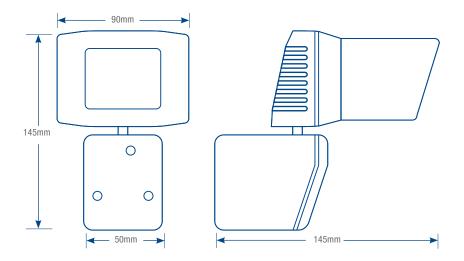

ake it ideal for avoiding the detection of small animals. Additionally it may be mounted high up and set to look straight down to give a close coverage against a wall.

The vertical curtain lens is for looking along a wall or perimeter fence.

The GX200's are wired back to either a CCTV system or a DX100 lighting control unit by using only 4 core alarm cable. For lighting control a DX100 mains powered control unit is available and this also provides the 12 volts to power the detector. If the detector is to be used with a CCTV system and without a DX100, it will require a separate 12 volt DC supply.









www.luminite.co.uk

Designed and Manufactured in the UK





2a Bellevue Road, Friern Barnet, London N11 3ER

T. 020 8368 7887 F. 020 8368 3952

info@luminite.co.uk

## **Dimensions**



## **Specifications**

| Supply                | 12V DC                                                                                     |
|-----------------------|--------------------------------------------------------------------------------------------|
| Power consumption     | Relay closed 17m/a<br>Relay open 7m/a                                                      |
| Siting                | Can be mounted in horizontal or vertical modes and adjusted to various angles              |
| Detection             | Passive Infrared                                                                           |
| Coverage              | 15m Medium range<br>40m Narrow range<br>12m Horizontal Curtain<br>12m Vertical Curtain     |
| Contacts              | Volt free N/O or N/C