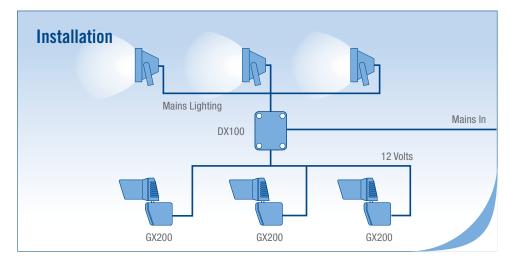

The vertical curtain lens is for looking along a wall or perimeter fence.

The GX200's are wired back to either a CCTV system or a DX100 lighting control unit by using only 4 core alarm cable. For lighting control a DX100 mains powered control unit is available and this also provides the 12 volts to power the detector. If the detector is to be used with a CCTV system and without a DX100, it will require a separate 12 volt DC supply.