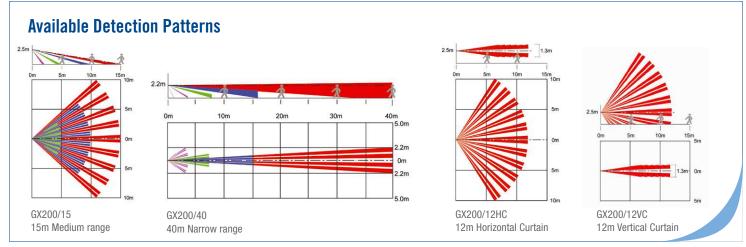

There are four lens pattern options available with the most popular being the 15 metre wide angle which gives a coverage distance of 15 metres out and 20 metres across. The second most popular lens is the 40 metre narrow beam. This is used for perimeter detection or to view a target such a motor vehicle or garden shed from a distance away.

The horizontal curtain lens does not have any downward looking zones which make it ideal for avoiding the detection of small animals. Additionally it may be mounted high up and set to look straight down to give a close coverage against a wall.

The vertical curtain lens is for looking along a wall or perimeter fence.

The GX200's are wired back to either a CCTV system or a DX100 lighting control unit by using only 4 core alarm cable. For lighting control a DX100 mains powered control unit is available and this also provides the 12 volts to power the detector. If the detector is to be used with a CCTV system and without a DX100, it will require a separate 12 volt DC supply.