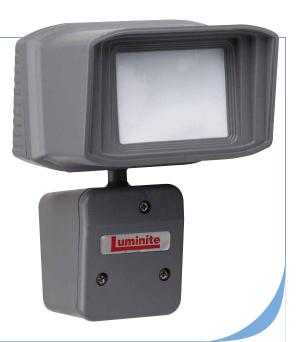

## **Product Overview**

The GX200 is a high quality passive infra red detector with an IP65 weather proof rating for use in outdoor applications. It has an adjustable head to change the viewing angle.

This product has various uses from commercial and domestic lighting control to CCTV motion detection.