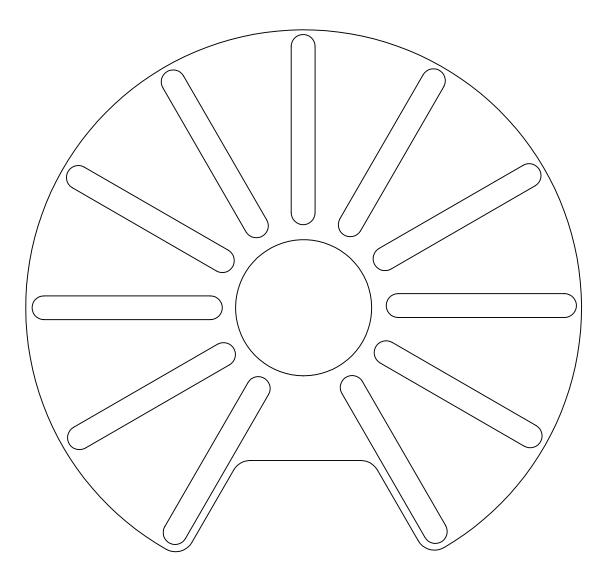

## Please print in A4 at 100% Print for accurate results

| Gardner<br>Engineering<br>Limited                                                                                                                                 | Part Number:     | TBC                                       |              |
|-------------------------------------------------------------------------------------------------------------------------------------------------------------------|------------------|-------------------------------------------|--------------|
|                                                                                                                                                                   | Description:     | 145mm Multi-Slot Camera Disc - Pattern 13 |              |
| Notes:                                                                                                                                                            |                  |                                           |              |
| All Tolerances +/- 0.5% unless otherwise<br>Statated                                                                                                              | Date:            | 15 August 2023                            |              |
| All Measurements are Raw Materials Only and<br>allowances are needed for Welding Tracks &<br>any additional coatings such as Powder<br>Coating / Spray Paints Etc | Sheet Scale: 1:1 |                                           | Sheet 1 Of 1 |