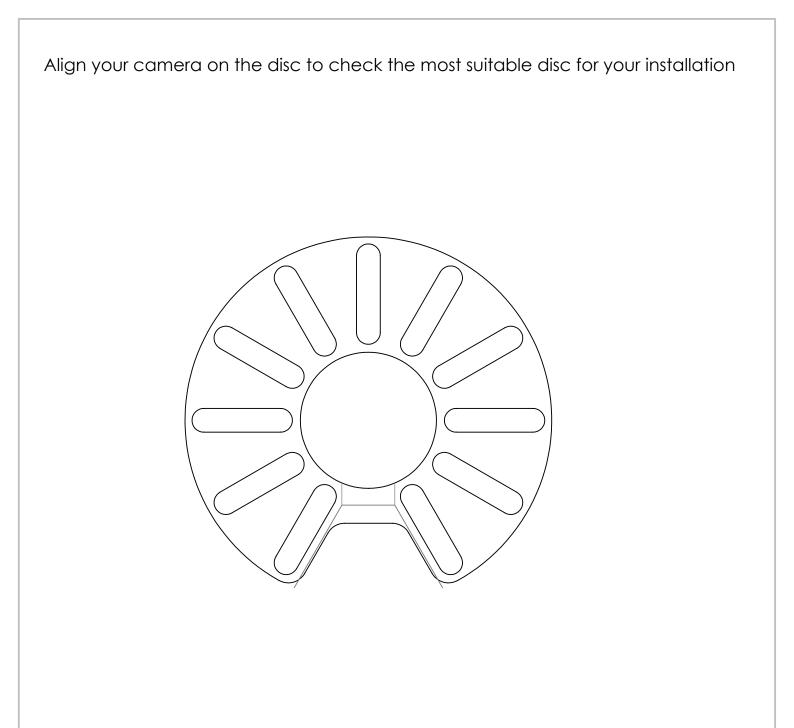

## Please print in A4 at 100% Print for accurate results

| Gardner<br>Engineering<br>Limited                                                                                                                                 | Part Number:   | Template                    |              |  |
|-------------------------------------------------------------------------------------------------------------------------------------------------------------------|----------------|-----------------------------|--------------|--|
|                                                                                                                                                                   | Description:   | 97mm Multi-Slot Camera Disc |              |  |
| Notes:                                                                                                                                                            |                |                             |              |  |
| All Tolerances +/- 0.5% unless otherwise<br>Statated                                                                                                              | Date:          | 11 August 2023              |              |  |
| All Measurements are Raw Materials Only and<br>allowances are needed for Welding Tracks &<br>any additional coatings such as Powder<br>Coating / Spray Paints Etc | Sheet Scale: 1 | :1                          | Sheet 1 Of 1 |  |

Align your camera on the disc to check the most suitable disc for your installation