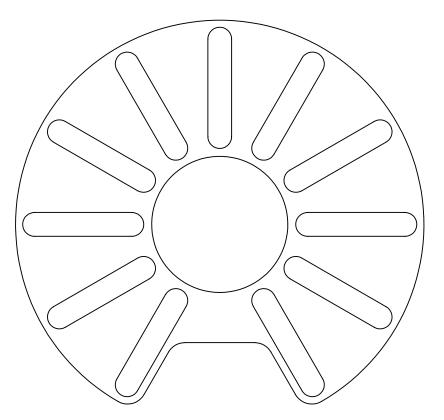

## Please print in A4 at 100% Print for accurate results

| Gardner<br>Engineering<br>Limited                                                                                                                                 | Part Number:     | TBC                                       |              |
|-------------------------------------------------------------------------------------------------------------------------------------------------------------------|------------------|-------------------------------------------|--------------|
|                                                                                                                                                                   | Description:     | 108mm Multi-Slot Camera Disc - Pattern 11 |              |
| Notes:                                                                                                                                                            |                  |                                           |              |
| All Tolerances +/- 0.5% unless otherwise<br>Statated                                                                                                              | Date:            | 15 August 2023                            |              |
| All Measurements are Raw Materials Only and<br>allowances are needed for Welding Tracks &<br>any additional coatings such as Powder<br>Coating / Spray Paints Etc | Sheet Scale: 1:1 |                                           | Sheet 1 Of 1 |

Align your camera on the disc to check the most suitable disc for your installation