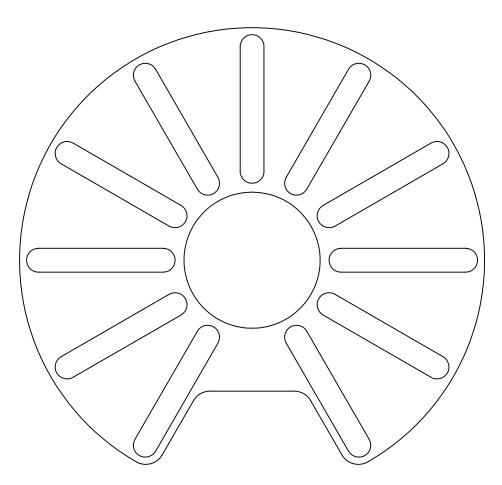

## Please print in A4 at 100% Print for accurate results

| Gardner<br>Engineering<br>Limited                                                                                                                                 | Part Number:     | TBC                                       |              |
|-------------------------------------------------------------------------------------------------------------------------------------------------------------------|------------------|-------------------------------------------|--------------|
|                                                                                                                                                                   | Description:     | 123mm Multi-Slot Camera Disc - Pattern 12 |              |
| Notes:                                                                                                                                                            |                  |                                           |              |
| All Tolerances +/- 0.5% unless otherwise<br>Statated                                                                                                              | Date:            | 15 August 2023                            |              |
| All Measurements are Raw Materials Only and<br>allowances are needed for Welding Tracks &<br>any additional coatings such as Powder<br>Coating / Spray Paints Etc | Sheet Scale: 1:1 |                                           | Sheet 1 Of 1 |

Align your camera on the disc to check the most suitable disc for your installation