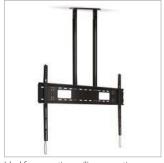

Made from heavy duty steel, the BT7807 is a robust, twin pole mounting solution designed to mount Ø50mm poles to the floor or ceiling. Capable of supporting heavy loads, it is the ideal solution for heavy duty flat screen installations or complex configurations that feature multiple screens or AV components. Finished installations look neat and tidy thanks to plastic cover plates which are included as standard.

## **FEATURES**

- Can be used to mount two Ø50mm poles to the ceiling or to the floor
- Heavy duty steel capable of supporting substantial loads
- Multiple grub screws allow micro-adjustment of the pole to ensure a perfectly angled drop, even with heavy loads attached
- Speeds up twin pole installations by eliminating the need to measure the distance between pole centres
- $\blacksquare$  Integrated cable management through the top or side of the mount
- Includes cover plate for a neat and tidy installation