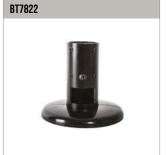

to mount any Ø50mm Pole to the ceiling or floor

**Heavy Duty Ceiling Mount / Floor Mount** Floor Fixing Kit for use in floor-to-wall or ceiling-to-floor installs'

SS-BT7807-V3-190719