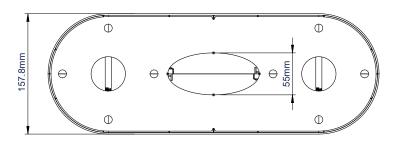

| SPECIFICATION    |                |  |  |  |
|------------------|----------------|--|--|--|
| Max Load         | 200kg*         |  |  |  |
| Elevation / Drop | 141mm          |  |  |  |
| Plate Dimensions | 426mm x 150mm  |  |  |  |
| Colour           | Black or White |  |  |  |

## **BOTTOM VIEW**

TOP VIEW WITH COVER PLATE

SIDE VIEW

SIDE VIEW WITH COVER PLATE