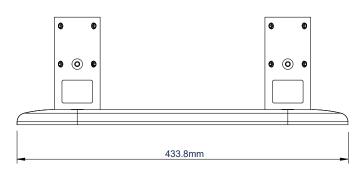

| SPECIFICATION    |                |  |  |  |
|------------------|----------------|--|--|--|
| Max Load         | 200kg*         |  |  |  |
| Elevation / Drop | 141mm          |  |  |  |
| Plate Dimensions | 426mm x 150mm  |  |  |  |
| Colour           | Black or White |  |  |  |

## **BOTTOM VIEW**

TOP VIEW WITH COVER PLATE

SIDE VIEW

SIDE VIEW WITH COVER PLATE