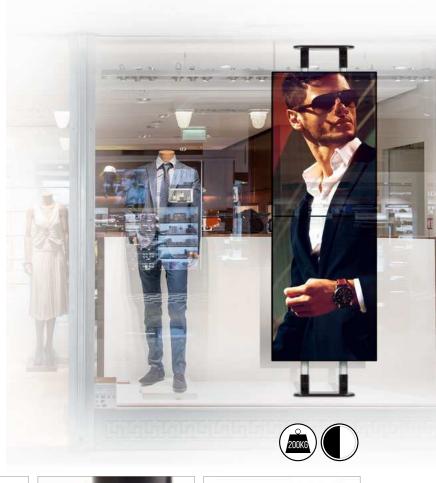

Ideal for creating multi-screen pole mounted installations - such as video walls

| SPECIFICATION    |                |  |  |  |
|------------------|----------------|--|--|--|
| Max Load         | 200kg*         |  |  |  |
| Elevation / Drop | 141mm          |  |  |  |
| Plate Dimensions | 426mm x 150mm  |  |  |  |
| Colour           | Black or White |  |  |  |