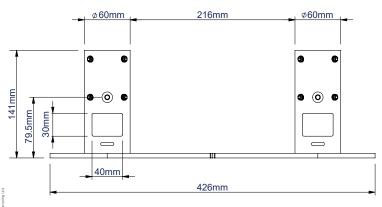

| SPECIFICATION    |                |  |  |  |
|------------------|----------------|--|--|--|
| Max Load         | 200kg*         |  |  |  |
| Elevation / Drop | 141mm          |  |  |  |
| Plate Dimensions | 426mm x 150mm  |  |  |  |
| Colour           | Black or White |  |  |  |

## **BOTTOM VIEW**

TOP VIEW WITH COVER PLATE

SIDE VIEW

SIDE VIEW WITH COVER PLATE