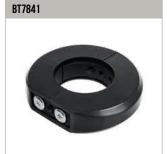

## ACCESSORIES AND RELATED PRODUCTS

Ø50mm Poles are designed for ceiling, floor or floor-to-ceiling installations, available up to 3m

**50mm Accessory Collar** for fixing mounts & accessories to Ø50mm poles