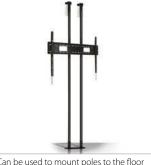

**AV**AWARDS 2017 MANUFACTURER OF THE YEAR

Ideal for mounting ceiling mounting heavy duty screens which require extra-large mounts

Can be used to mount poles to the floor

Integrated cable management to hide unsightly cables

## **FEATURES**

- Can be used to mount two Ø50mm poles to the ceiling or to the floor
- Heavy duty steel capable of supporting substantial loads
- Multiple grub screws allow micro-adjustment of the pole to ensure a perfectly angled drop, even with heavy loads attached
- Speeds up twin pole installations by eliminating the need to measure the distance between pole centres
- $\blacksquare$  Integrated cable management through the top or side of the mount
- Includes cover plate for a neat and tidy installation