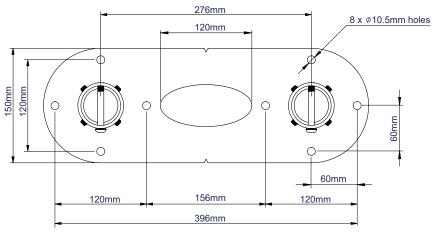

| SPECIFICATION    |                |  |  |  |
|------------------|----------------|--|--|--|
| Max Load         | 200kg*         |  |  |  |
| Elevation / Drop | 141mm          |  |  |  |
| Plate Dimensions | 426mm x 150mm  |  |  |  |
| Colour           | Black or White |  |  |  |