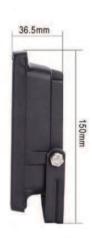

## **Product Specification**

| Feature            | Specification                                |
|--------------------|----------------------------------------------|
| Wattage            | 10(W)                                        |
| Brightness         | 660(lm)                                      |
| Colour             | White                                        |
| Colour Temperature | 6,000(K)                                     |
| Fixture Colour     | Black                                        |
| Rated Lifetime     | 50,000(h)                                    |
| Beam Angle         | 120°                                         |
| Energy Class       | A+                                           |
| Lamp Current       | 300(mA)                                      |
| Input Voltage      | 100 - 240VAC                                 |
| Frequency          | 50/60Hz                                      |
| Switching Cycles   | 25,000                                       |
| Starting Time      | < 0.5(s)                                     |
| Power Cable        | 0.75mm <sup>2</sup> x three core 30cm length |
| Power Factor       | > 0.5                                        |
| Protection Rating  | IP65                                         |
| CRI                | > 70                                         |
| Material           | Glass, Aluminium                             |
| Dimmable           | Non-dimmable LED                             |
| Shock Proof        | Yes                                          |
| Certification      | CE (LVD) (EMC)                               |
| Net Weight         | 0.26 kg                                      |
| Warranty           | 2 Years                                      |