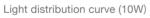

|
| Starting Time      | < 0.5(s)                                     |
| Power Cable        | 0.75mm <sup>2</sup> x three core 30cm length |
| Power Factor       | > 0.5                                        |
| Protection Rating  | IP65                                         |
| CRI                | > 70                                         |
| Material           | Glass, Aluminium                             |
| Dimmable           | Non-dimmable LED                             |
| Shock Proof        | Yes                                          |
| Certification      | CE (LVD) (EMC)                               |
| Net Weight         | 0.26 kg                                      |
| Warranty           | 2 Years                                      |





Effective AAI Figure (10W)