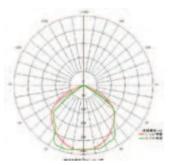

|
| Starting Time      | < 0.5(s)                                     |
| Power Cable        | 0.75mm <sup>2</sup> x three core 30cm length |
| Power Factor       | > 0.5                                        |
| Protection Rating  | IP65                                         |
| CRI                | > 70                                         |
| Material           | Glass, Aluminium                             |
| Dimmable           | Non-dimmable LED                             |
| Shock Proof        | Yes                                          |
| Certification      | CE (LVD) (EMC)                               |
| Net Weight         | 0.26 kg                                      |
| Warranty           | 2 Years                                      |





Effective AAI Figure (10W)