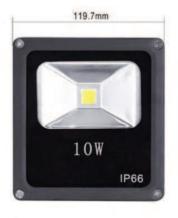

## 10W Integrated LED Floodlights

## **Product Specification**

| Feature            | Specification                                |
|--------------------|----------------------------------------------|
| Wattage            | 10(W)                                        |
| Brightness         | 660(lm)                                      |
| Colour             | White                                        |
| Colour Temperature | 6,000(K)                                     |
| Fixture Colour     | Black                                        |
| Rated Lifetime     | 50,000(h)                                    |
| Beam Angle         | 120°                                         |
| Energy Class       | A+                                           |
| Lamp Current       | 300(mA)                                      |
| Input Voltage      | 100 - 240VAC                                 |
| Frequency          | 50/60Hz                                      |
| Switching Cycles   | 25,000                                       |
| Starting Time      | < 0.5(s)                                     |
| Power Cable        | 0.75mm <sup>2</sup> x three core 30cm length |
| Power Factor       | > 0.5                                        |
| Protection Rating  | IP65                                         |
| CRI                | > 70                                         |
| Material           | Glass, Aluminium                             |
| Dimmable           | Non-dimmable LED                             |
| Shock Proof        | Yes                                          |
| Certification      | CE (LVD) (EMC)                               |
| Net Weight         | 0.26 kg                                      |
| Warranty           | 2 Years                                      |