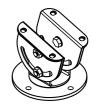

## High specification fixed camera knuckle

- o Load rating 25Kgs
- O High specification adjustable knuckle where fine adjustment and a solid platform are required to ensure accurate reliable camera alignment

Filament plates give high friction locking capacity whilst allowing fine adjustment

Ø10mm stainless steel centre pivot/locking bolt