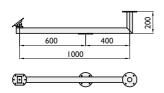

## TB3-600 SPT/TF

Twin fixed/single PTZ

All brackets for camera mounting have a Ø127 mounting plate with Ø8.5 holes equi - spaced on 101.6 PCD