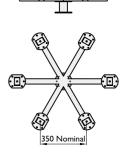

ocking



PTS-I is fully adjustable rotates through 360 and tilts at 40 from horizon



## High specification fixed camera knuckle

- o Load rating 25Kgs
- O High specification adjustable knuckle where fine adjustment and a solid platform are required to ensure accurate reliable camera alignment





Filament plates give high friction locking capacity whilst allowing fine adjustment





Ø10mm stainless steel centre pivot/locking bolt

### As standard, TB brackets are supplied with PTS-I knuckles. Brackets supplied with HAS-I knuckles fitted as option

## • TB2-600F

Twin fixed



**TB4-600F** 

Quadruple fixed

• TB3-600F

Triple fixed

## Knuckles mounted on TB bracket arms





HAS-I

## • TB3-600FM

Triple fixed manx



## **TB5-600F**

Five way fixed



## **TB6-600F** Six way fixed



## • TB2-I000SF/SPT

Single fixed & PTZ



## **TB2-1000**

Twin PTZ



## TB3-600 SPT/TF

Twin fixed/single PTZ



All brackets for camera mounting have a Ø127 mounting plate with Ø8.5 holes equi - spaced on 101.6 PCD