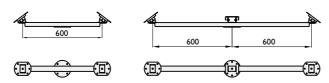

## • TB2-600F

Twin fixed

**TB4-600F** 

Quadruple fixed

• TB3-600F

Triple fixed

## TB3-600 SPT/TF

Twin fixed/single PTZ

All brackets for camera mounting have a Ø127 mounting plate with Ø8.5 holes equi - spaced on 101.6 PCD