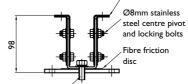

### Standard fixed camera knuckle

- o Load rating 10Kgs
- o General duty adjustable knuckle for mounting fixed cameras robust & economic

6xØ8.5 on a 101.6 PCD

Ø10mm stainless steel centre

pivot/locking bolt

M8 stainless

steel locking

PTS-I is fully adjustable rotates through 360 and tilts at 40 from horizon