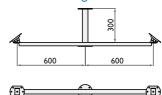

## TB3-600 SPT/TF

Twin fixed/single PTZ

All brackets for camera mounting have a Ø127 mounting plate with Ø8.5 holes equi - spaced on 101.6 PCD