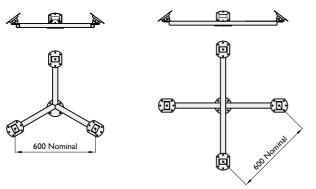

## • TB2-600F

Twin fixed

**TB4-600F** 

Quadruple fixed

• TB3-600F

Triple fixed

## • TB3-600FM

Triple fixed manx

## Knuckles mounted on TB bracket arms

HAS-I