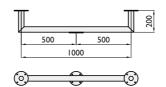

## TB3-600 SPT/TF

Twin fixed/single PTZ

All brackets for camera mounting have a Ø127 mounting plate with Ø8.5 holes equi - spaced on 101.6 PCD