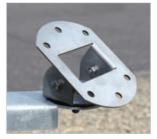

robust & economic

6xØ8.5 on a 101.6 PCD

Ø10mm stainless steel centre

pivot/locking bolt

M8 stainless

steel locking



PTS-I is fully adjustable rotates through 360 and tilts at 40 from horizon



## High specification fixed camera knuckle

- o Load rating 25Kgs
- O High specification adjustable knuckle where fine adjustment and a solid platform are required to ensure accurate reliable camera alignment





Filament plates give high friction locking capacity whilst allowing fine adjustment





Ø10mm stainless steel centre pivot/locking bolt

### As standard, TB brackets are supplied with PTS-I knuckles. Brackets supplied with HAS-I knuckles fitted as option

## • TB2-600F

Twin fixed



**TB4-600F** 

Quadruple fixed

• TB3-600F

Triple fixed

## Knuckles mounted on TB bracket arms





HAS-I

## • TB3-600FM

Triple fixed manx



## **TB5-600F**

Five way fixed



## **TB6-600F** Six way fixed



## • TB2-I000SF/SPT

Single fixed & PTZ



## **TB2-1000**

Twin PTZ



## TB3-600 SPT/TF

Twin fixed/single PTZ



All brackets for camera mounting have a Ø127 mounting plate with Ø8.5 holes equi - spaced on 101.6 PCD