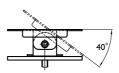

M8 stainless

steel locking

PTS-I is fully adjustable rotates through 360 and tilts at 40 from horizon