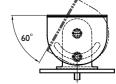

M8 stainless

steel locking

PTS-I is fully adjustable rotates through 360 and tilts at 40 from horizon