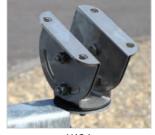

### Standard fixed camera knuckle

- o Load rating 10Kgs
- o General duty adjustable knuckle for mounting fixed cameras robust & economic

6xØ8.5 on a 101.6 PCD

Ø10mm stainless steel centre

pivot/locking bolt

M8 stainless

steel locking

PTS-I is fully adjustable rotates through 360 and tilts at 40 from horizon

## High specification fixed camera knuckle

- o Load rating 25Kgs
- O High specification adjustable knuckle where fine adjustment and a solid platform are required to ensure accurate reliable camera alignment

Filament plates give high friction locking capacity whilst allowing fine adjustment

Ø10mm stainless steel centre pivot/locking bolt