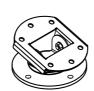

### Standard fixed camera knuckle

- o Load rating 10Kgs
- o General duty adjustable knuckle for mounting fixed cameras robust & economic

6xØ8.5 on a 101.6 PCD

Ø10mm stainless steel centre

pivot/locking bolt

M8 stainless

steel locking

PTS-I is fully adjustable rotates through 360 and tilts at 40 from horizon