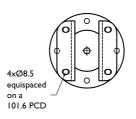

### Standard fixed camera knuckle

- o Load rating 10Kgs
- o General duty adjustable knuckle for mounting fixed cameras robust & economic

6xØ8.5 on a 101.6 PCD

Ø10mm stainless steel centre

pivot/locking bolt

## TB3-600 SPT/TF

Twin fixed/single PTZ

All brackets for camera mounting have a Ø127 mounting plate with Ø8.5 holes equi - spaced on 101.6 PCD