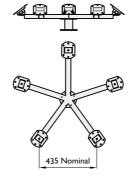

cking bolt

M8 stainless

steel locking



PTS-I is fully adjustable rotates through 360 and tilts at 40 from horizon



## High specification fixed camera knuckle

- o Load rating 25Kgs
- O High specification adjustable knuckle where fine adjustment and a solid platform are required to ensure accurate reliable camera alignment





Filament plates give high friction locking capacity whilst allowing fine adjustment





Ø10mm stainless steel centre pivot/locking bolt

### As standard, TB brackets are supplied with PTS-I knuckles. Brackets supplied with HAS-I knuckles fitted as option

## • TB2-600F

Twin fixed



**TB4-600F** 

Quadruple fixed

• TB3-600F

Triple fixed

## Knuckles mounted on TB bracket arms





HAS-I

## • TB3-600FM

Triple fixed manx



## **TB5-600F**

Five way fixed



## **TB6-600F** Six way fixed



## • TB2-I000SF/SPT

Single fixed & PTZ



## **TB2-1000**

Twin PTZ



## TB3-600 SPT/TF

Twin fixed/single PTZ



All brackets for camera mounting have a Ø127 mounting plate with Ø8.5 holes equi - spaced on 101.6 PCD