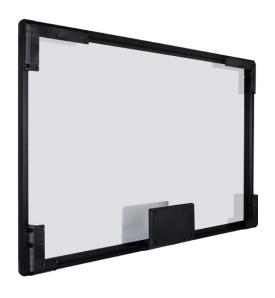

## Touch Overlay

Signage displays can be equipped with touch functionality with Touch Overlay accessory. With the help of SoC and touch overlay you can also use displays as PCless Touch Monitor by installing HTML based programs.