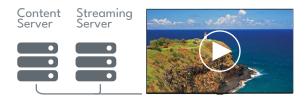

#### **IP Streaming Support**

Our processors in the displays make it easier to manage content through many devices. IP video streaming protocols such as RTSP/RTP/HLS and UDP Multicast are supported for real-time content streaming. So that, live broadcasts can be displayed in this way.