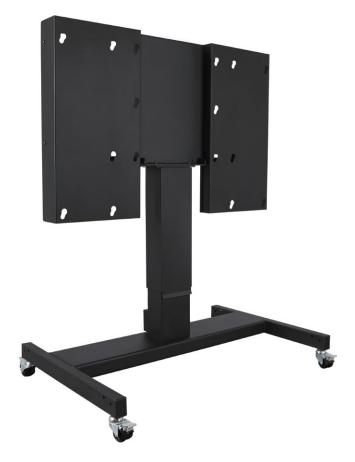

## Motorized Stand

You will be able to make use of our adjustable motorized stands together with our signage products.

https://www.vestelvisual solutions.com/eu-en/digital-signage-displays

For further information about products specifications please scan the QR code.