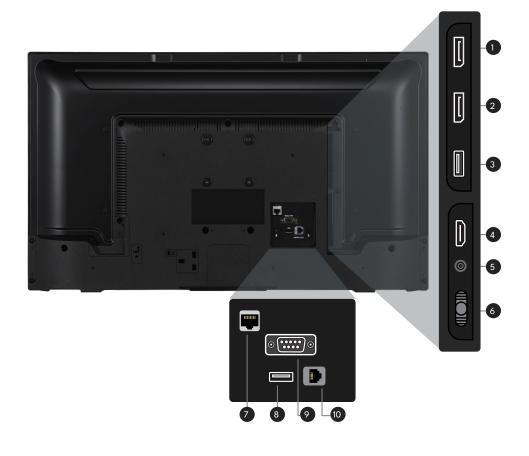

- 1. DP OUT
- 2. DP IN
- **3.** USB 1
- 4. HDMI IN
- **5.** HP
- 6. 3-WAY BUTTON
- **7.** RJ45
- 8. USB 2
- **9.** RS232
- **10.** RJ12