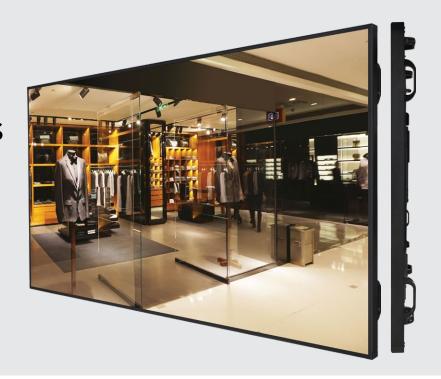

## Entry + Signage Displays **EA/EL** Series

#### 32"

Resolution: 1920x1080 (FHD)

Brightness:

EA32: 350 cd/m<sup>2</sup> EL32: 450 cd/m<sup>2</sup>

Operation: EA32: 16/7 EL32: 24/7

E Series is the affordable solution that will help to improve professional image. User friendly interface provides ease of use. These displays are eco-designed by consuming low power.

### Prime + Signage Displays

## PR/PN/PF Series

43" / 50" / 55" / 65"

Resolution:

3840x2160 (UHD)

Brightness:

PR: 700 cd/m<sup>2</sup>

PN / PF: 500 cd/m<sup>2</sup>

Operation:

PR / PN: 24/7

PF: 16/7

Prime Plus Series provides different brightness levels based on customer needs. The displays provide the best visual effect with their slim designs.

# Extreme Signage Displays XD/XN Series

86" / 98"

Resolution:

3840×2160 (UHD)

Brightness:

XD86: 400 cd/m<sup>2</sup> XN86/98: 500 cd/m<sup>2</sup>

Operation: XD86: 24/7 XN86/98: 16/7

The Largest display sizes with will fit the highest demands. Extreme Series provides 16/7 and 24/7 operation types based on customer needs.