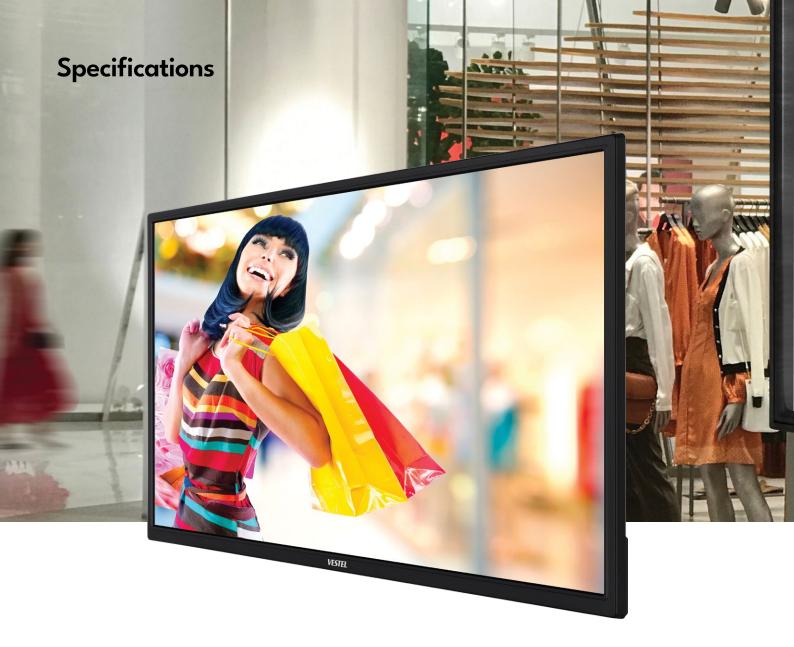

## Entry + Signage Displays **EA/EL** Series

#### 32"

Resolution: 1920x1080 (FHD)

Brightness:

EA32: 350 cd/m<sup>2</sup> EL32: 450 cd/m<sup>2</sup>

Operation: EA32: 16/7 EL32: 24/7

E Series is the affordable solution that will help to improve professional image. User friendly interface provides ease of use. These displays are eco-designed by consuming low power.