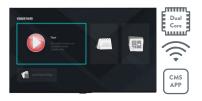

#### **Features**

**Built-in APIs for web application** 

#### **Auto Launch**

We have made it easy to give any HTML5-based application link to the display within SoC platform. This makes the display to start with any given link which customers can choose to use either an offline or an online application.

#### **Embedded CMS**

Embedded content management program which supports playback library, ready templates and scheduler. With its simple and intuitive menus and layout options, it is effective for small and medium enterprises to make easy content management.