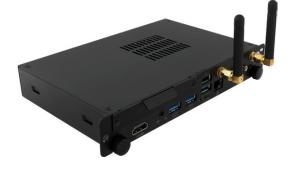

## Plugin OPS Module

Vestel's pluggable processors (OPS) are designed to give extra computational power to our displays.