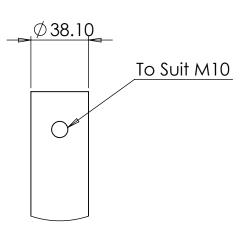

DETAIL A SCALE 2:5





## Notes:

All Tolerances +/- 0.5% unless otherwise Statated

All Measurements are Raw Materials Only and allowances are needed for Welding Tracks & any additional coatings such as Powder Coating / Spray Paints Etc

Part Number:

Pole - 2 Hole Various Colours

Description:

38mm 2 Hole Pole Various Colours

Date:

10 November 2023

1:2

Sheet Scale:

Sheet 1 Of 1

Gardner Engineering Limited (GE) makes no representation or warranties, express or implied, with respect to the reuse of the data provided herewith, regardless of its format or the means of its transmission. We make every effort to ensure accurate information, however there is no guarantee or representation to the user as to the accuracy, currency, suitability or reliability of this data. The user assume