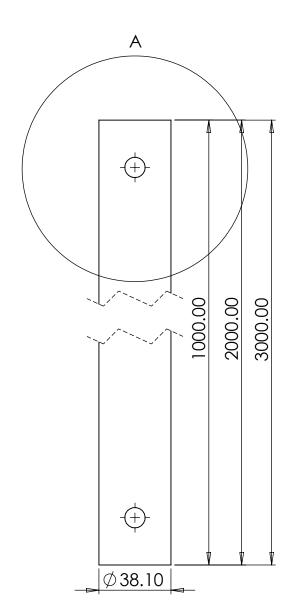

Part Number:

Pole - 2 Hole Various Colours

Description:

38mm 2 Hole Pole Various Colours

Date:

10 November 2023

1:2

Sheet Scale:

DETAIL A SCALE 2:5