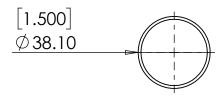

DETAIL A SCALE 2:5





## Notes:

All Tolerances +/- 0.5% unless otherwise Statated

All Measurements are Raw Materials Only and allowances are needed for Welding Tracks & any additional coatings such as Powder Coating / Spray Paints Etc

Part Number:

Pole - 2 Hole Various Colours

Description:

38mm 2 Hole Pole Various Colours

Date:

10 November 2023

1:2

Sheet Scale:

Sheet 1 Of 1

Gardner Engineering Limited (GE) makes no representation or warranties, express or implied, with respect to the reuse of the data provided herewith, regardless of its format or the means of its transmission. We make every effort to ensure accurate information, however there is no guarantee or representation to the user as to the accuracy, currency, suitability or reliability of this data. The user assumes all risks associated