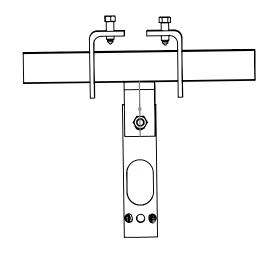

## Notes:

All Tolerances +/- 0.5% unless otherwise Statated

All Measurements are Raw Materials Only and allowances are needed for Welding Tracks & any additional coatings such as Powder Coating / Spray Paints Etc Part Number: Clamp 38W

Description: 38mm Girder Clamp White - Ral9016

Date: 04 April 2023

Sheet Scale: 1:5 Sheet 1 Of 1

Gardner Engineering Limited (GE) makes no representation or warranties, express or implied, with respect to the reuse of the data provided herewith, regardless of its format or the means of its transmission. We make every effort to ensure accurate information, however there is no guarantee or representation to the user as to the accuracy, currency, suitability or reliability of this data. The user assumes all risks associated with its use. GE assumes no responsibility for actual or consequential damage incurred as a result of any user's reliance on this data