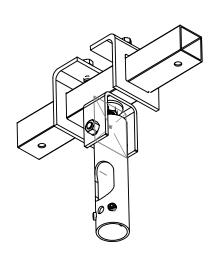

## Notes:

All Tolerances +/- 0.5% unless otherwise Statated

All Measurements are Raw Materials Only and allowances are needed for Welding Tracks & any additional coatings such as Powder Coating / Spray Paints Etc Part Number: Clamp 38W

Description: 38mm Girder Clamp White - Ral9016

Date: 04 April 2023

Sheet Scale: 1:5 Sheet 1 Of 1

Gardner Engineering Limited (GE) makes no representation or warranties, express or implied, with respect to the reuse of the data provided herewith, regardless of its format or the means of its transmission. We make every effort to ensure accurate information, however there is no guarantee or representation to the user as to the accuracy, currency, suitability or reliability of this data. The user assumes all risks associated with its use. GE assumes no responsibility for actual or consequential damage incurred as a result of any user's reliance on this data