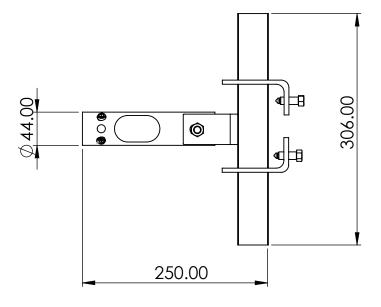

## Notes:

All Tolerances +/- 0.5% unless otherwise Statated

All Measurements are Raw Materials Only and allowances are needed for Welding Tracks & any additional coatings such as Powder Coating / Spray Paints Etc Part Number: Clamp 38W

Description: 38mm Girder Clamp White - Ral9016

Date: 04 April 2023

Sheet Scale: 1:5 Sheet 1 Of 1

Gardner Engineering Limited (GE) makes no representation or warranties, express or implied, with respect to the reuse of the data provided herewith, regardless of its format or the means of its transmission. We make every effort to ensure accurate information, however there is no guarantee or representation to the user as to the accuracy, currency, suitability or reliability of this data. The user assumes all risks associated with its use. GE assumes no responsibility for actual or consequential damage incurred as a result of any user's reliance on this data