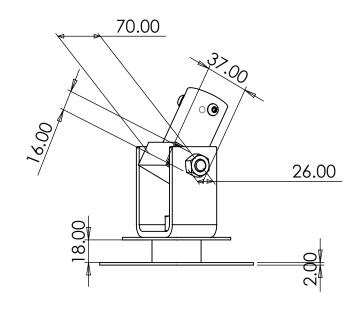

## Notes:

All Tolerances +/- 0.5% unless otherwise Statated

All Measurements are Raw Materials Only and allowances are needed for Welding Tracks & any additional coatings such as Powder Coating / Spray Paints Etc Part Number:

CEIL-38W-360

Description:

CEIL-38W-360 Self Levelling Ceiling Bracket

Date:

06 November 2023

Sheet Scale:

1:3

Sheet 1 Of 1