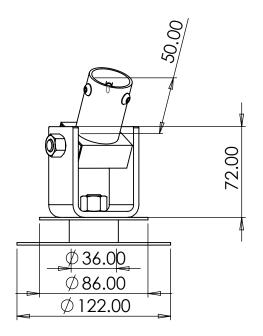

## Notes:

All Tolerances +/- 0.5% unless otherwise Statated

All Measurements are Raw Materials Only and allowances are needed for Welding Tracks & any additional coatings such as Powder Coating / Spray Paints Etc Part Number:

CEIL-38W-360

Description:

CEIL-38W-360 Self Levelling Ceiling Bracket

Date:

06 November 2023

Sheet Scale:

1:3

Sheet 1 Of 1