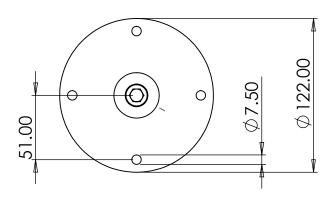

## Notes:

All Tolerances +/- 0.5% unless otherwise Statated

All Measurements are Raw Materials Only and allowances are needed for Welding Tracks & any additional coatings such as Powder Coating / Spray Paints Etc Part Number:

CEIL-38W-360

Description:

CEIL-38W-360 Self Levelling Ceiling Bracket

Date:

06 November 2023

Sheet Scale:

1:3

Sheet 1 Of 1